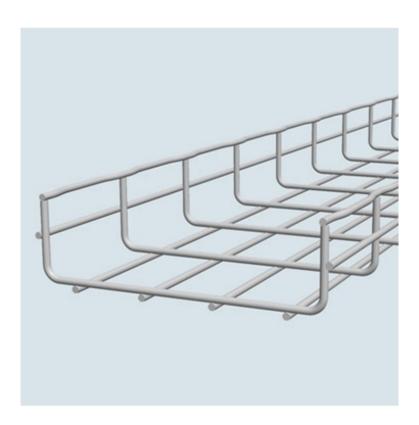

## Cablofil Cable Tray - CF 54

Cablofil Wiremesh Cable Tray concept based upon performance, safety and economy; three qualities which make Cablofil Wiremesh Cable Tray system preferred by installers. Cablofil adapts to the most complex configurations, and its structure gives maximum strength for minimum weight. The ease of creating fittings, carried out on site, as well as the wide range of unique and universal accessories gives complete freedom in routing combined with exceptionally fast installation.

## **FEATURES**

- Special Safe-T-Edge: protects installers from sharp ends while it prevents cables from fraying.
- Wire mesh is smooth and round: to resist dirt and dust build-up.
- Standard 10' lengths: straight and easy to handle.
- Large mesh size (2" wide by 4" long): allows cable installers to route cables in and out at any point without cutting the tray.
- 1" to 6" high flange side of the tray: prevents cables from falling off.
- Dimensions are nominal: other sizes available on request.
- Available in the following finishes: Electro Zinc, Hot Dipped Galvanized, Stainless Steel 316L, Black Painted, and other Painted.