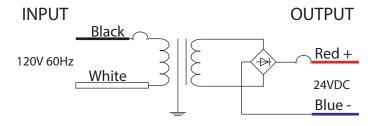

## SPECIFICATIONS

Input Voltage: 120V 60Hz Max Input Current at full load: 1A Output Voltage without load: 27.2VDC Output Voltage: 23.6V DC Max Wattage: 96W Max Output Current: 4A Efficiency: 85% Load regulation: .14% Ripple: 0%