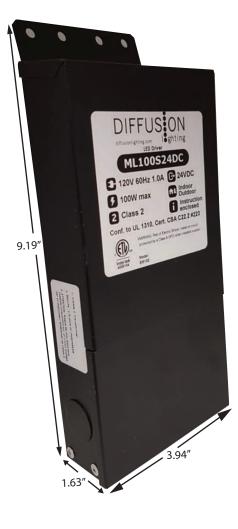

## ML100S24DC DIFFUSION LED MAGNETIC DRIVER

## SPECIFICATIONS

Input Voltage: 120V 60Hz Max Input Current at full load: 1A Output Voltage without load: 27.2VDC Output Voltage: 23.6V DC Max Wattage: 96W Max Output Current: 4A Efficiency: 85% Load regulation: .14% Ripple: 0%