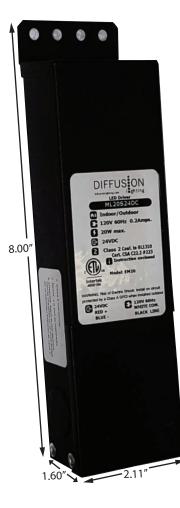

## ML20S24DC DIFFUSION LED MAGNETIC DRIVER

## SPECIFICATIONS

Input Voltage: 120V 60Hz Max Input Current at full load: .22A Output Voltage without load: 26VDC Output Voltage: 23.5V DC Max Wattage: 20W Max Output Current: 0.8A Efficiency: 83% Load regulation: 0% Ripple: 0%