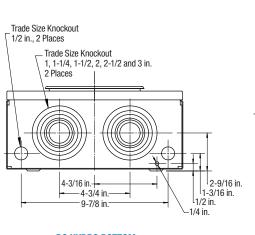

**BC HYDRO BOTTOM** 

| Cat. No.                 | Description                                              | Di     | imensions (i | Weight Each |     |     |
|--------------------------|----------------------------------------------------------|--------|--------------|-------------|-----|-----|
|                          |                                                          | Н      | W            | D           | lb. | kg  |
| 4 JAW                    |                                                          |        |              |             |     |     |
| BS2L-TV                  | 200 A underground with lay-in lugs                       | 17-1/8 | 12           | 5-7/16      | 16  | 7.2 |
| BS2L-TCV                 | 200 A over/under combination with lay-in lugs            |        |              |             |     |     |
| BS2L-TCVBCR              | 200 A over/under combination with lay-in lugs (BC Hydro) |        |              |             |     |     |
| <b>FACTORY INSTALLED</b> | ACCESSORIES                                              |        |              |             |     |     |
| Include: -5              | 5 <sup>th</sup> jaw standard capacity                    |        |              |             |     |     |
| -6                       | 5 <sup>th</sup> jaw full capacity, 6 o'clock position    |        |              |             |     |     |
| -9                       | 5 <sup>th</sup> jaw full capacity, 9 o'clock position    |        |              |             |     |     |
| -IN                      | Insulated neutral                                        |        |              |             |     |     |