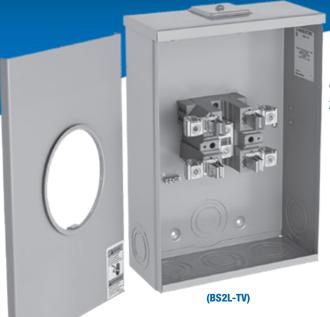

## **BS2L Series**

### 200 A 600 V; Oversize Enclosure Lay-In Lug

#### **Product Specifications**

- Same as BS2 Series with the exception that lay-in type connectors are provided
- Conductor range: 6 AWG-250 kcmil
- Aluminum lay-in type connectors for both load and line sides
- For overhead, underground and combination overhead/underground
- Supplied with screw type ring
- Weatherproof Type 3R enclosure
- Primarily used in: B.C., Ont.

**BC HYDRO BOTTOM** 

| Cat. No.                 | Description                                              | Di     | imensions (i | Weight Each |     |     |
|--------------------------|----------------------------------------------------------|--------|--------------|-------------|-----|-----|
|                          |                                                          | Н      | W            | D           | lb. | kg  |
| 4 JAW                    |                                                          |        |              |             |     |     |
| BS2L-TV                  | 200 A underground with lay-in lugs                       | 17-1/8 | 12           | 5-7/16      | 16  | 7.2 |
| BS2L-TCV                 | 200 A over/under combination with lay-in lugs            |        |              |             |     |     |
| BS2L-TCVBCR              | 200 A over/under combination with lay-in lugs (BC Hydro) |        |              |             |     |     |
| <b>FACTORY INSTALLED</b> | ACCESSORIES                                              |        |              |             |     |     |
| Include: -5              | 5 <sup>th</sup> jaw standard capacity                    |        |              |             |     |     |
| -6                       | 5 <sup>th</sup> jaw full capacity, 6 o'clock position    |        |              |             |     |     |
| -9                       | 5 <sup>th</sup> jaw full capacity, 9 o'clock position    |        |              |             |     |     |
| -IN                      | Insulated neutral                                        |        |              |             |     |     |