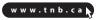

**BC HYDRO BOTTOM** 

| Cat. No.                 | Description                                              | Di     | imensions (i | Weight Each |     |     |
|--------------------------|----------------------------------------------------------|--------|--------------|-------------|-----|-----|
|                          |                                                          | Н      | W            | D           | lb. | kg  |
| 4 JAW                    |                                                          |        |              |             |     |     |
| BS2L-TV                  | 200 A underground with lay-in lugs                       | 17-1/8 | 12           | 5-7/16      | 16  | 7.2 |
| BS2L-TCV                 | 200 A over/under combination with lay-in lugs            |        |              |             |     |     |
| BS2L-TCVBCR              | 200 A over/under combination with lay-in lugs (BC Hydro) |        |              |             |     |     |
| <b>FACTORY INSTALLED</b> | ACCESSORIES                                              |        |              |             |     |     |
| Include: -5              | 5 <sup>th</sup> jaw standard capacity                    |        |              |             |     |     |
| -6                       | 5 <sup>th</sup> jaw full capacity, 6 o'clock position    |        |              |             |     |     |
| -9                       | 5 <sup>th</sup> jaw full capacity, 9 o'clock position    |        |              |             |     |     |
| -IN                      | Insulated neutral                                        |        |              |             |     |     |