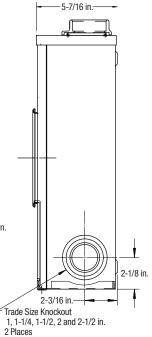

**BC HYDRO BOTTOM** 

| Cat. No.                 | Description                                              | Di     | imensions (i | Weight Each |     |     |
|--------------------------|----------------------------------------------------------|--------|--------------|-------------|-----|-----|
|                          |                                                          | Н      | W            | D           | lb. | kg  |
| 4 JAW                    |                                                          |        |              |             |     |     |
| BS2L-TV                  | 200 A underground with lay-in lugs                       | 17-1/8 | 12           | 5-7/16      | 16  | 7.2 |
| BS2L-TCV                 | 200 A over/under combination with lay-in lugs            |        |              |             |     |     |
| BS2L-TCVBCR              | 200 A over/under combination with lay-in lugs (BC Hydro) |        |              |             |     |     |
| <b>FACTORY INSTALLED</b> | ACCESSORIES                                              |        |              |             |     |     |
| Include: -5              | 5 <sup>th</sup> jaw standard capacity                    |        |              |             |     |     |
| -6                       | 5 <sup>th</sup> jaw full capacity, 6 o'clock position    |        |              |             |     |     |
| -9                       | 5 <sup>th</sup> jaw full capacity, 9 o'clock position    |        |              |             |     |     |
| -IN                      | Insulated neutral                                        |        |              |             |     |     |