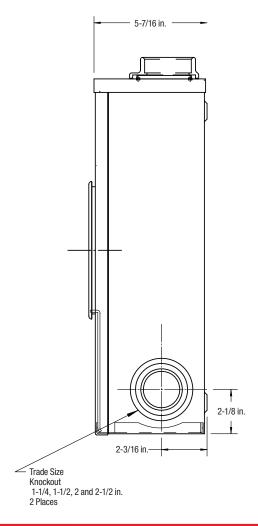

## **BS2M Series**

# 200 A 600 V; Oversize Enclosure, Subfeed on Load Side

#### **Product Specifications**

- Conductor range: Line: 6 AWG-250 kcmil, Load: 12-1/0 AWG
- · Aluminum tunnel type connector for line side
- For overhead service only
- Dual lug subfeed for load side
- Supplied with screw type ring
- Weatherproof Type 3R enclosure
- · Primarily used in: All provinces

| Cat. No. | Description           | Dimensions (in.) |    |        | Weight Each |     |
|----------|-----------------------|------------------|----|--------|-------------|-----|
|          |                       | Н                | W  | D      | lb.         | kg  |
| 4 JAW    |                       |                  |    |        |             |     |
| BS2M-V   | Overhead, hub opening | 17-1/8           | 12 | 5-7/16 | 15          | 6.8 |