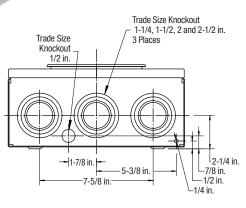

**BC HYDRO BOTTOM** 

| Cat. No.                 | Description                                              | Di     | imensions (i | Weight Each |     |     |
|--------------------------|----------------------------------------------------------|--------|--------------|-------------|-----|-----|
|                          |                                                          | Н      | W            | D           | lb. | kg  |
| 4 JAW                    |                                                          |        |              |             |     |     |
| BS2L-TV                  | 200 A underground with lay-in lugs                       | 17-1/8 | 12           | 5-7/16      | 16  | 7.2 |
| BS2L-TCV                 | 200 A over/under combination with lay-in lugs            |        |              |             |     |     |
| BS2L-TCVBCR              | 200 A over/under combination with lay-in lugs (BC Hydro) |        |              |             |     |     |
| <b>FACTORY INSTALLED</b> | ACCESSORIES                                              |        |              |             |     |     |
| Include: -5              | 5 <sup>th</sup> jaw standard capacity                    |        |              |             |     |     |
| -6                       | 5 <sup>th</sup> jaw full capacity, 6 o'clock position    |        |              |             |     |     |
| -9                       | 5 <sup>th</sup> jaw full capacity, 9 o'clock position    |        |              |             |     |     |
| -IN                      | Insulated neutral                                        |        |              |             |     |     |