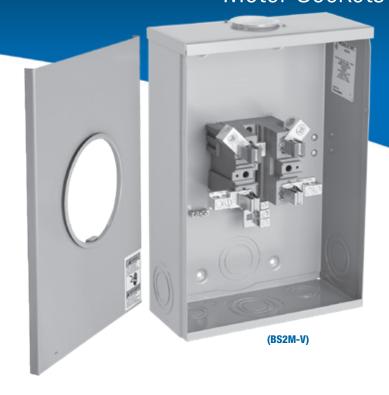

**BC HYDRO BOTTOM** 

| Cat. No.                 | Description                                              | Di     | imensions (i | Weight Each |     |     |
|--------------------------|----------------------------------------------------------|--------|--------------|-------------|-----|-----|
|                          |                                                          | Н      | W            | D           | lb. | kg  |
| 4 JAW                    |                                                          |        |              |             |     |     |
| BS2L-TV                  | 200 A underground with lay-in lugs                       | 17-1/8 | 12           | 5-7/16      | 16  | 7.2 |
| BS2L-TCV                 | 200 A over/under combination with lay-in lugs            |        |              |             |     |     |
| BS2L-TCVBCR              | 200 A over/under combination with lay-in lugs (BC Hydro) |        |              |             |     |     |
| <b>FACTORY INSTALLED</b> | ACCESSORIES                                              |        |              |             |     |     |
| Include: -5              | 5 <sup>th</sup> jaw standard capacity                    |        |              |             |     |     |
| -6                       | 5 <sup>th</sup> jaw full capacity, 6 o'clock position    |        |              |             |     |     |
| -9                       | 5 <sup>th</sup> jaw full capacity, 9 o'clock position    |        |              |             |     |     |
| -IN                      | Insulated neutral                                        |        |              |             |     |     |

| Cat. No. | Description           | Dimensions (in.) |    |        | Weight Each |     |
|----------|-----------------------|------------------|----|--------|-------------|-----|
|          |                       | Н                | W  | D      | lb.         | kg  |
| 4 JAW    |                       |                  |    |        |             |     |
| BS2M-V   | Overhead, hub opening | 17-1/8           | 12 | 5-7/16 | 15          | 6.8 |