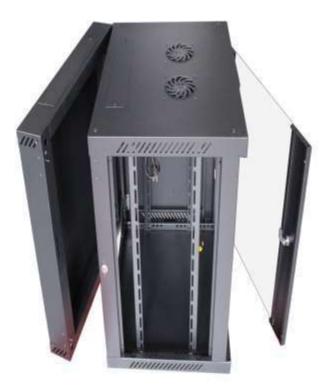

## Rocelco 12U LCD Rack

Swing-Out Wall Mount Design & LCD Thermostat Control Panel

- ✓ Now with LCD Thermostat Control Panel to automatically set cooling fan start and stop temperature.
- ✓ Conforms to all industry standards for 19" audio/video & server racks in 600x600mm configuration.
- ✓ Assembled dimensions HWD 23.6" x 23.6" x 23.6". Max. load capacity 60kg/132 lbs.
- Complete rack includes frame, all vertical & horizontal rails, front glass door, rear metal swing-out door, 2 side panels, 2 locks w/2 keys, 2 UL listed fans, assembly hardware & instructions (assembly instructions also on <u>www.rocelco.com</u>). Shelves not included.
- Racks available fully assembled at extra cost.
- ✓ Available shelves include 2U 16", 2U 18", 5U 20".
- ✓ Other available accessories include 2U blank panels, Rocelco PDU (8-outlet power strip for racks) & Rocelco RCM (rack cable manager).