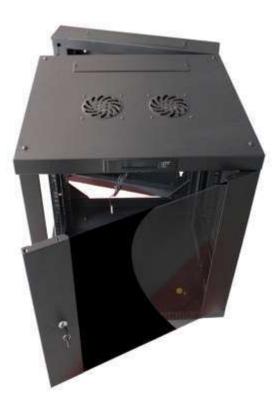

## Rocelco 12U LCD Rack

Swing-Out Wall Mount Design & LCD Thermostat Control Panel

- ✓ Now with LCD Thermostat Control Panel to automatically set cooling fan start and stop temperature.
- ✓ Conforms to all industry standards for 19" audio/video & server racks in 600x600mm configuration.
- ✓ Assembled dimensions HWD 23.6" x 23.6" x 23.6". Max. load capacity 60kg/132 lbs.
- Complete rack includes frame, all vertical & horizontal rails, front glass door, rear metal swing-out door, 2 side panels, 2 locks w/2 keys, 2 UL listed fans, assembly hardware & instructions (assembly instructions also on <u>www.rocelco.com</u>). Shelves not included.
- Racks available fully assembled at extra cost.
- ✓ Available shelves include 2U 16", 2U 18", 5U 20".
- ✓ Other available accessories include 2U blank panels, Rocelco PDU (8-outlet power strip for racks) & Rocelco RCM (rack cable manager).