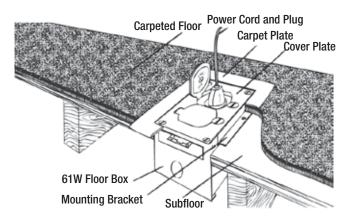

#### 60W Series Floor Boxes

## For Wood Subfloors!

Steel City<sup>®</sup> 60W Series Floor Boxes provide single – and multi-gang solutions or wood subfloor applications.

- NEW! Three-gang configuration for high-capacity, multi-service installations.
- NEW! Larger KOs (3/4 in. & 1 in.) have been added to each gang for application flexibility.
- Adjustable mounting brackets allow for various finished floor-material heights (hardwoods, tile or carpet).

## **Retrofit Construction (Old Work)**

| Cat. No. | Trade Size (in.)                                                                              | Capacity   | Std.<br>Ctn |
|----------|-----------------------------------------------------------------------------------------------|------------|-------------|
| 61W      | 1-Gang Floor Box 3-11/16 in.<br>Ends: (2) 1/2 in., (2) 3/4 in. Bottom: (1) 1/2 in., (1) 1 in. | 31 cu. in. | 1           |
| 62W      | 2-Gang Floor Box 7-1/16 in.<br>Ends: (4) 1/2 in., (4) 3/4 in. Bottom: (2) 1/2 in., (2) 1 in.  | 60 cu. in. |             |
| 63W      | 3-Gang Floor Box 10-1/4 in.<br>Ends: (6) 1/2 in., (6) 3/4 in. Bottom: (3) 1/2 in., (3) 1 in.  | 90 cu. in. |             |