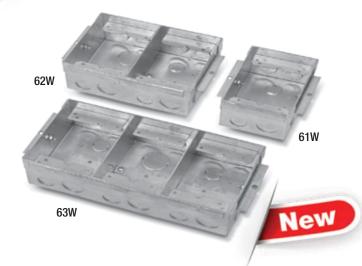

## **Retrofit Construction (Old Work)**

| Cat. No. | Trade Size (in.)                                                                              | Capacity   | Std.<br>Ctn |
|----------|-----------------------------------------------------------------------------------------------|------------|-------------|
| 61W      | 1-Gang Floor Box 3-11/16 in.<br>Ends: (2) 1/2 in., (2) 3/4 in. Bottom: (1) 1/2 in., (1) 1 in. | 31 cu. in. | 1           |
| 62W      | 2-Gang Floor Box 7-1/16 in.<br>Ends: (4) 1/2 in., (4) 3/4 in. Bottom: (2) 1/2 in., (2) 1 in.  | 60 cu. in. |             |
| 63W      | 3-Gang Floor Box 10-1/4 in.<br>Ends: (6) 1/2 in., (6) 3/4 in. Bottom: (3) 1/2 in., (3) 1 in.  | 90 cu. in. |             |