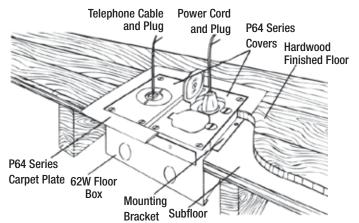

## For Wood Subfloors!

Steel City<sup>®</sup> 60W Series Floor Boxes provide single – and multi-gang solutions or wood subfloor applications.

- NEW! Three-gang configuration for high-capacity, multi-service installations.
- NEW! Larger KOs (3/4 in. & 1 in.) have been added to each gang for application flexibility.
- Adjustable mounting brackets allow for various finished floor-material heights (hardwoods, tile or carpet).