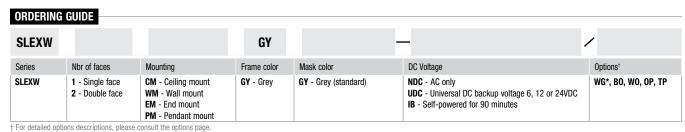

Project:

Contractor: \_\_\_\_

## DESCRIPTION

The SLEXW series of NEMA4X and EEMAC4X rated weatherproof signs is designed to operate in extreme environments. The fully gasketed housing is suitable for outdoor and wash-down locations. Available in AC only, AC/DC and internally self-powered versions.

#### CIRCUITRY - AC & AC/DC

- LED ultra bright light source
- 120/347 VAC Input, field selectable
- 1.9W power consumption single or double face
- Emergency DC wattages as follows:

| UDC  |      |      |      |      | IB   |      |
|------|------|------|------|------|------|------|
| 6V   | 12V  | 24V  | 120V | 347V | 120V | 347V |
| 1.0W | 1.4W | 3.5W | 1.9W | 1.8W | 3.1W | 2.9W |

### **CIRCUITRY - SELF-POWERED**

- LED ultra bright light source
- 120/347 VAC Input, field selectable
- 2W power consumption single or double face
- High-performance, sealed Ni-Cad battery
- 90 minutes emergency duration (standard) 120 minutes emergency duration is optional
- Solid state transfer and battery charger

## MECHANICAL

- Heavy-duty glass fibre reinforced polyester construction
- · Lens with one piece, molded gasket
- Four integral mounting holes (one per corner) protected behind polycarbonate cover
- Lens secured to housing with four oversized captive screws
- The housing is supplied standard in a grey industrial finish. Face plate standard grey.