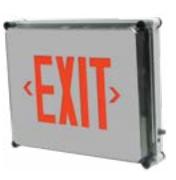

## DESCRIPTION

The SLEXW series of NEMA4X and EEMAC4X rated weatherproof signs is designed to operate in extreme environments. The fully gasketed housing is suitable for outdoor and wash-down locations. Available in AC only, AC/DC and internally self-powered versions.

## MECHANICAL

- Heavy-duty glass fibre reinforced polyester construction
- · Lens with one piece, molded gasket
- Four integral mounting holes (one per corner) protected behind polycarbonate cover
- Lens secured to housing with four oversized captive screws
- The housing is supplied standard in a grey industrial finish. Face plate standard grey.