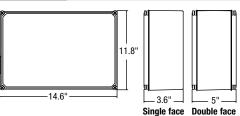

-|------|
| 6V   | 12V  | 24V  | 120V | 347V | 120V | 347V |
| 1.0W | 1.4W | 3.5W | 1.9W | 1.8W | 3.1W | 2.9W |

### **CIRCUITRY - SELF-POWERED**

- LED ultra bright light source
- 120/347 VAC Input, field selectable
- 2W power consumption single or double face
- High-performance, sealed Ni-Cad battery
- 90 minutes emergency duration (standard) 120 minutes emergency duration is optional
- Solid state transfer and battery charger

## MECHANICAL

- Heavy-duty glass fibre reinforced polyester construction
- · Lens with one piece, molded gasket
- Four integral mounting holes (one per corner) protected behind polycarbonate cover
- Lens secured to housing with four oversized captive screws
- The housing is supplied standard in a grey industrial finish. Face plate standard grey.

### DIMENSIONS





\* Specify mounting.