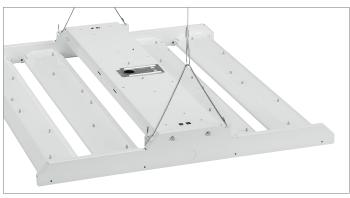

## Cable Kit

**FBX-GRIP5** 5' Cables and V brackets **FBX-GRIP10** 10' Cables and V brackets