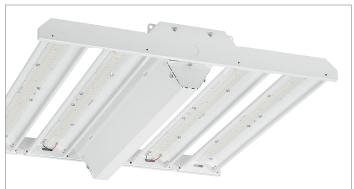

# **Explore** your options

This comprehensive LED high bay family is ideal for illuminating warehouses, industrial areas, big box retail settings, along with many other applications.

A variety of mounting options are available, including chain, pendant, and cable. Dimming drivers are standard, and motion detectors are optional to give complete control over energy savings. Wire guards are also available.