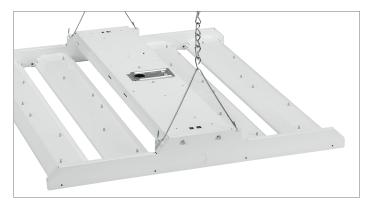

# **Explore** your options

This comprehensive LED high bay family is ideal for illuminating warehouses, industrial areas, big box retail settings, along with many other applications.

A variety of mounting options are available, including chain, pendant, and cable. Dimming drivers are standard, and motion detectors are optional to give complete control over energy savings. Wire guards are also available.



#### **Pendant Hanger**

**FBX-PENHGR** Pendant hanger (not available for 36,000 or 45,000 lumen versions)



# Chain Kit

FBX CHAIN KIT 54" Chains and V brackets



## Cable Kit

**FBX-GRIP5** 5' Cables and V brackets **FBX-GRIP10** 10' Cables and V brackets



## **Wire Guards**

WG-FBX-2NWire guard for 8,000 and 12,000 lumen versionsWG-FBX-2WWire guard for 16,000, 20,000, and 24,000 lumen versionsWG-FBX-4Wire guard for 36,000 and 45,000 lumen versions



#### **Emergency Option**

EMLED Emergency battery (40°C max)EMLEDC Emergency battery cold temp (40°C max)