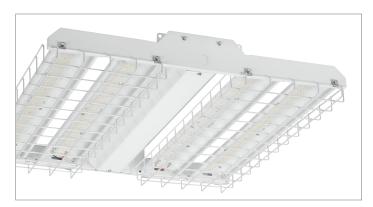

## **Wire Guards**

WG-FBX-2NWire guard for 8,000 and 12,000 lumen versionsWG-FBX-2WWire guard for 16,000, 20,000, and 24,000 lumen versionsWG-FBX-4Wire guard for 36,000 and 45,000 lumen versions