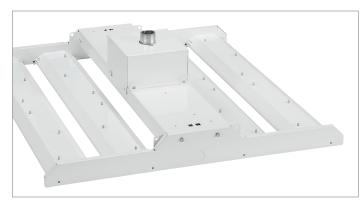

# **Explore** your options

This comprehensive LED high bay family is ideal for illuminating warehouses, industrial areas, big box retail settings, along with many other applications.

A variety of mounting options are available, including chain, pendant, and cable. Dimming drivers are standard, and motion detectors are optional to give complete control over energy savings. Wire guards are also available.