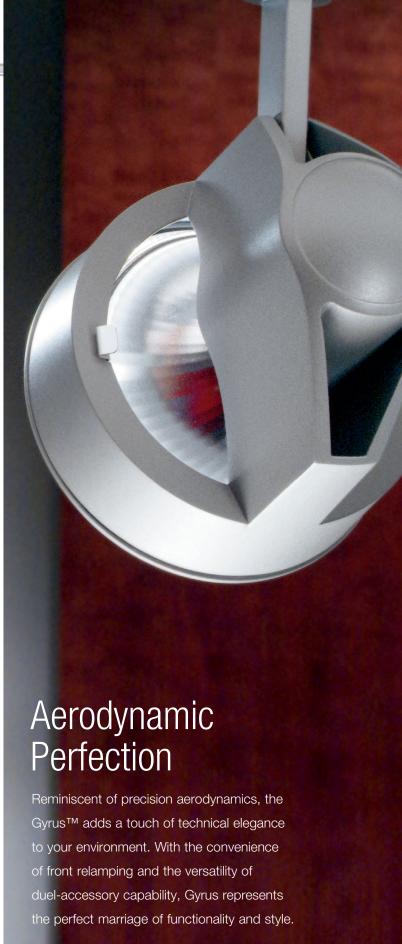

### Gyrus™

A new spin on a traditional design, the Gyrus combines dramatic aerodynamic styling with the convenience of a front relamping gimbal ring. The MR16 has an integral accessory holder that accepts up to two standard 2" diameter lenses and louvers. An optional snap-in, dual accessory holder is available for the PAR30 that smartly integrates into the die cast aluminum fixture design.