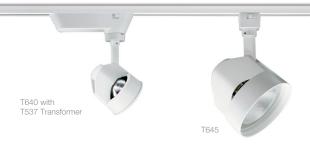

### Gyrus™

A new spin on a traditional design, the Gyrus combines dramatic aerodynamic styling with the convenience of a front relamping gimbal ring. The MR16 has an integral accessory holder that accepts up to two standard 2" diameter lenses and louvers. An optional snap-in, dual accessory holder is available for the PAR30 that smartly integrates into the die cast aluminum fixture design.

#### Finishes

| Series                                            | Lamp               | Dimensions |
|---------------------------------------------------|--------------------|------------|
| T640                                              | 12V, 20-50W MR16CG | 1 5/8"     |
| With integral Dual Accessory Holder               |                    | 3"         |
| See specification sheet for optional accessories. |                    | ←→         |

T537 and T538 Transformer required. Must be ordered separately.

Finishes: WH, BL, SL

| Series                                            | Lamp         | Dimensions |
|---------------------------------------------------|--------------|------------|
| T645                                              | 35-75W PAR30 | 2 7/8"     |
| See specification sheet for optional accessories. |              | 4 3/4"     |