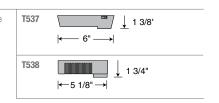

T537 and T538 Transformer required. Must be ordered separately.

Finishes: WH, BL, SL

| Series                                            | Lamp         | Dimensions |
|---------------------------------------------------|--------------|------------|
| T645                                              | 35-75W PAR30 | 2 7/8"     |
| See specification sheet for optional accessories. |              | 4 3/4"     |

### 20-75VA 12V Transformers

Both T537 and T538 are available in white, black or silver finishes.