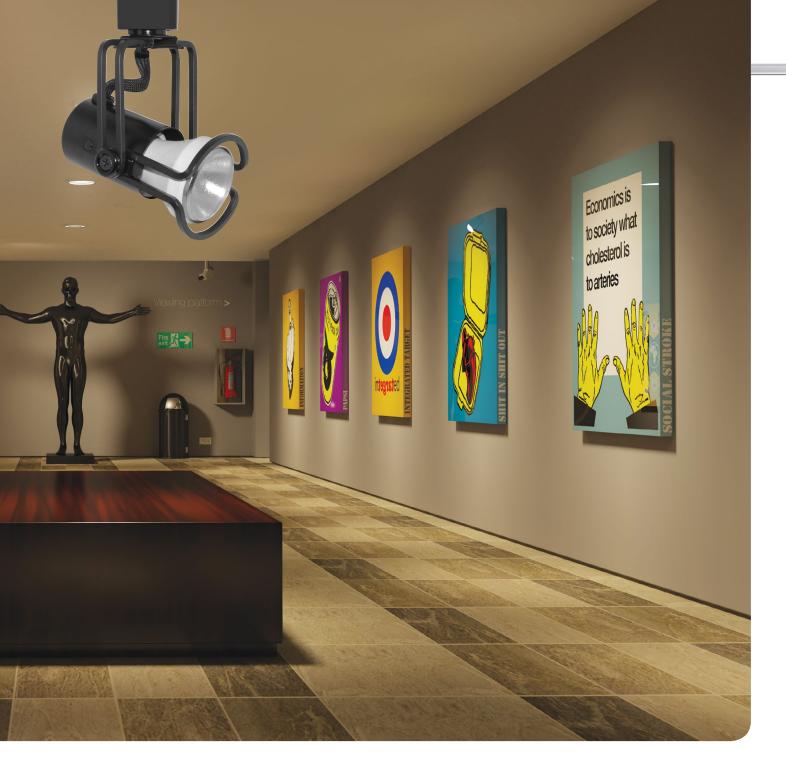

## **Designer Exclusives**

Juno Designer Exclusives present a contemporaryyet-timeless appearance that is ideal for a broad range of commercial and residential applications, including task, accent and vertical surface lighting; as well as display, exhibition and gallery lighting. This striking fixture collection provides effective, illumination and makes a bold statement no matter what the environment, no matter what the décor.