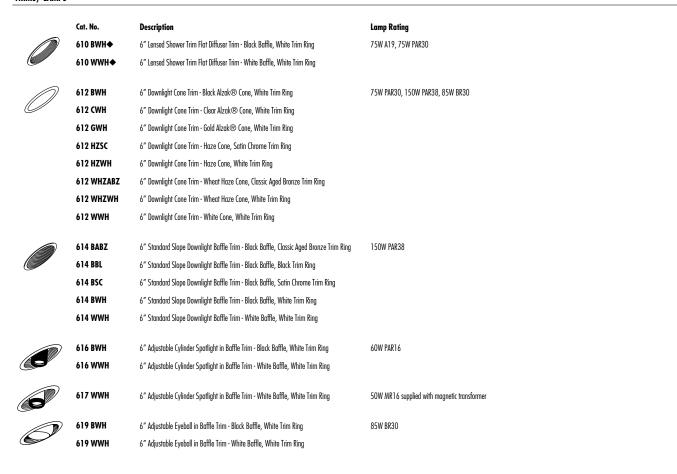

Trims Trim selection shown on reverse.

 $\textbf{Labels} \ \ \textbf{U.L.} \ \ \textbf{listed for through-branch wiring, damp locations and IP}$ 

- Product thermally protected against improper use of lamps or insulation
- Union made UL Listed/CSA certified Trim No. 610 is wet location approved for covered ceiling applications.

## PRODUCT CODES

| Catalog N | lumber                                           | Input Voltage | Lamp Rating                          |
|-----------|--------------------------------------------------|---------------|--------------------------------------|
| TC926R    | 6" Incandescent Slope Ceiling Remodel Non-IC Hsg | 120V          | A19/MR16/BR30/R30/PAR30/PAR30L/PAR38 |

## TRIMS/LAMPS

Trim Size: 7 58" O.D. (except Cat. Nos. 612 and 614 - 7 38" O.D.).

UL Listed for use in wet location.