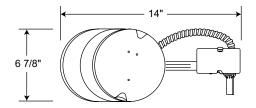

**Housing** TC housing, 22-gauge white painted steel with aluminum cap • Housing is vertically adjustable to accommodate up to a 1" ceiling thickness • Designed to fit 2x8 or 2x10 construction.

#### **DIMENSIONS**