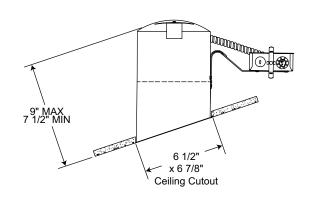

## SLOPE CEILING TC REMODEL HOUSING

| Project:      |  |  |
|---------------|--|--|
| Fixture Type: |  |  |
| Location:     |  |  |
| Contact/Phone |  |  |

STANDARD SLOPE: 2/12 TO 6/12 PITCH (9° TO 27°) INCANDESCENT LAMPS

#### **PRODUCT DESCRIPTION**

Slope ceiling TC Remodel Housing for remodel application where back side of ceiling is not accessible • Installs through an opening in ceiling from below • Secures in place with factory supplied remodel clips • Designed for use in non-insulated areas • If installed where insulation is present, the insulation must be pulled back 3" from all sides of the TC housing.

**Housing** TC housing, 22-gauge white painted steel with aluminum cap • Housing is vertically adjustable to accommodate up to a 1" ceiling thickness • Designed to fit 2x8 or 2x10 construction.

## TRIMS/LAMPS

Trim Size: 7 58" O.D. (except Cat. Nos. 612 and 614 - 7 38" O.D.).

UL Listed for use in wet location.