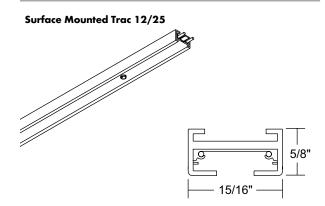

#### ODDEDING INFORMATION

| Series                         | Length                                                                                                                                                                                                                                         | Finish                            |
|--------------------------------|------------------------------------------------------------------------------------------------------------------------------------------------------------------------------------------------------------------------------------------------|-----------------------------------|
| TLVR Trac 12/25 Track Sections | <ul> <li>2FT 2-foot track section; actual length 20-5/8"</li> <li>4FT 4-foot track section; actual length 44-5/8"</li> <li>6FT 6-foot track section; actual length 68-5/8"</li> <li>8FT 8-foot track section; actual length 92-5/8"</li> </ul> | BL Black<br>SL Silver<br>WH White |

#### DIMENSIONS

Example: TIVR 8FT WH

D3.1.1 **TRAC 12/25** 

# **TRAC 12/25**

D3.1.1

Miniature 25-Amp Low Voltage Trac System