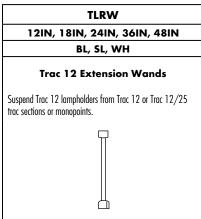

| 1 5/16"<br>3 7/16"<br>1 7/16"                                                                                                                                                                               | 11/16" [<br>3 7/16"<br>1 3/8"                                                                                                                                   | 3/4"E                                                                                                                                                                                                                                                                    | 15/16"                            |



### **Trac 12 Extension Wands**



### Accessories

| TLR37                                                                                                             | TLR37916                                                                                                          |  |
|-------------------------------------------------------------------------------------------------------------------|-------------------------------------------------------------------------------------------------------------------|--|
| BL, WH                                                                                                            | BL, WH                                                                                                            |  |
| 15/16″ T-Bar<br>Attachment Clip