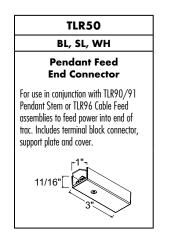

### **Connectors/Mountings**

| TLR90                                                                                                                                                                                         | TLR91                                                                                                                                                                       | TLR92                                                                                                                                                            |
|-----------------------------------------------------------------------------------------------------------------------------------------------------------------------------------------------|-----------------------------------------------------------------------------------------------------------------------------------------------------------------------------|------------------------------------------------------------------------------------------------------------------------------------------------------------------|
| 12IN, 18IN, 24IN, 36IN, 48IN                                                                                                                                                                  | 12IN, 18IN, 24IN, 36IN, 48IN                                                                                                                                                | 12IN, 18IN, 24IN, 36IN, 48IN                                                                                                                                     |
| BL, SL, WH                                                                                                                                                                                    | BL, SL, WH                                                                                                                                                                  | BL, SL, WH                                                                                                                                                       |
| T-Bar Pendant Stem Kit                                                                                                                                                                        | Junction Box Pendant Stem Kit                                                                                                                                               | Pendant Stem Mechanical<br>Support Kit                                                                                                                           |
| For feed and/or support use. Includes full-size<br>canopy, pendant stem, T-Bar plate with 15/16" T-bar<br>clip and Trac mounting hardware. Feed requires TLR50<br>Pendant End Feed Connector. | For feed and/or support use. Includes full-size canopy,<br>pendant stem, outlet box strap and Trac mounting<br>hardware. Feed requires TLR50 Pendant End Feed<br>Connector. | Suspendeds Trac 12/25 from T-bar ceilings or<br>drywall. Includes Mini-Canopy, pendant stem,<br>15/16" T-bar clip, drywall anchor and Trac mounting<br>hardware. |
|                                                                                                                                                                                               |                                                                                                                                                                             |                                                                                                                                                                  |

| TLR93                                                                                                                                                                                                                                                                                             | TLR95                                                                                                                                                          | TLR96                                                                                                                                                       |
|---------------------------------------------------------------------------------------------------------------------------------------------------------------------------------------------------------------------------------------------------------------------------------------------------|----------------------------------------------------------------------------------------------------------------------------------------------------------------|-------------------------------------------------------------------------------------------------------------------------------------------------------------|
|                                                                                                                                                                                                                                                                                                   | 48IN, 144IN                                                                                                                                                    | 48IN, 144IN                                                                                                                                                 |
| BL, SL, WH                                                                                                                                                                                                                                                                                        | BL, SL, WH                                                                                                                                                     | BL, SL, WH                                                                                                                                                  |
| Threaded Rod Kit<br>Mechanical Support Kit                                                                                                                                                                                                                                                        | Stainless Steel Cable<br>Mechanical Support Kit                                                                                                                | Stainless Steel Cable Feed<br>& Mechanical Support                                                                                                          |
| Mini-canopy with threaded inserts for supporting<br>Trac 12/25 trac using 10-24 threaded rod (not<br>supplied). Provides mechanical support only. Includes<br>Mini-Canopy, 15/16" T-bar clip, drywall anchor and<br>Trac mounting hardware. Compatible with 10-24<br>threaded rod (not included). | Suspendeds Trac 12/25 from T-bar ceilings or dry-<br>wall. Includes Mini-Canopy, steel cable, 15/16" T-bar<br>clip, drywall anchor and Trac mounting hardware. | Includes full-size feed/support canopy, steel cable, 10<br>gauge stranded tandem wire, outlet box strap and Trac<br>mounting hardware. Feed requires TLR50. |
|                                                                                                                                                                                                                                                                                                   |                                                                                                                                                                |                                                                                                                                                             |