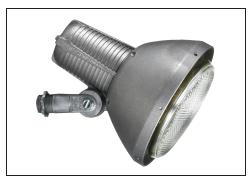

# Bell Holder w/ Permanent Gasket 40L & 40LBLACK

Page 1 of 1

#### **Features**

- · Lampholder constructed of weatherproof, corrosionproof die-cast aluminum. Equipped with a locked-in three part aluminum/silicone rubber/fiberglass "Cushion Seal" lamp gasket.
- · High temperature glazed porcelain socket and fully enclosed leads extended for easy splicing.
- · Arm is constructed of die-cast aluminum with threaded male end for 1/2" NPT; fully adjustable with degree marked aiming quadrant, serrated gripping teeth and heavy locknut.
- · Comes with 1 year limited warranty.