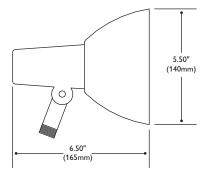

# Bell Holder w/ Permanent Gasket 40L & 40LBLACK

Page 1 of 1

#### **Features**

- · Lampholder constructed of weatherproof, corrosionproof die-cast aluminum. Equipped with a locked-in three part aluminum/silicone rubber/fiberglass "Cushion Seal" lamp gasket.
- · High temperature glazed porcelain socket and fully enclosed leads extended for easy splicing.
- · Arm is constructed of die-cast aluminum with threaded male end for 1/2" NPT; fully adjustable with degree marked aiming quadrant, serrated gripping teeth and heavy locknut.
- · Comes with 1 year limited warranty.

#### **Dimensions**



## **CSA Approved cUL Listed for Wet Locations**







### **Ordering information**

| Catalogue<br>Number | Wattage | Finish   | Lamp                 |
|---------------------|---------|----------|----------------------|
| 40L                 | 75-300W | Aluminum | Par 38, R40, QPar 38 |
| 40LBLACK            | 75-300W | Black    | Par 38, R40, QPar 38 |

Accessory – Guard: Catalogue #207