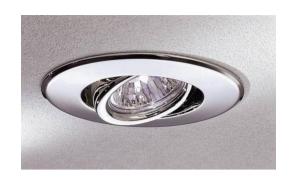

## Residence MR16 3 3/4" Chrome

## Residence MR16 3 3/4" Chrome

LytePoints low-voltage and line-voltage luminaries represent the ultimate in small aperture downlighting. They are designed to deliver superior erformance, maximum versatility and fast, easy installation. A diverse selection of trims and finishes combined with universal frame-in kits, with magnetic or electronic transformers, offer the perfect lighting solution for virtually every application. From fully adjustable accent lights to wet location and decorative luminaries, LytePoints provides the tools to help you realize the full potential of your design.