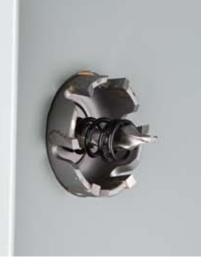

Integrated overdrill flange prevents penetration beyond the sheet metal.

## Master Electrician's Kit

Includes cutters for all conduit sizes from 1/2" to 2" conduit along with two spare SmoothStart™ pilot bits and a convenient carrying case



| Cat. No. | Description                                                                                                      |  |
|----------|------------------------------------------------------------------------------------------------------------------|--|
| 36-314   | Master Electrician's Kit—Incudes: Two SmoothStart™<br>Replacement Tips, 7/8", 11/8", 13/8", 13/4", 2", and 21/2" |  |

## 4 Piece Kit

Includes the 3 most common sizes, along with a spare SmoothStart™ pilot bit and a convenient carrying case.



| Cat. No. | Description