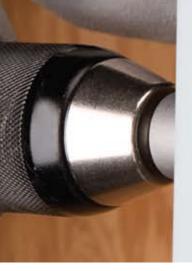

Exclusive! SmoothStart™ pilot guides cutter to surface providing smoother holes and avoiding cutter damage.