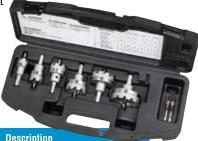

## Master Electrician's Kit

Includes cutters for all conduit sizes from 1/2" to 2" conduit along with two spare SmoothStart™ pilot bits and a convenient carrying case

| Cat. No. | Description                                                                                                      |  |
|----------|------------------------------------------------------------------------------------------------------------------|--|
| 36-314   | Master Electrician's Kit—Incudes: Two SmoothStart™<br>Replacement Tips, 7/8", 11/8", 13/8", 13/4", 2", and 21/2" |  |