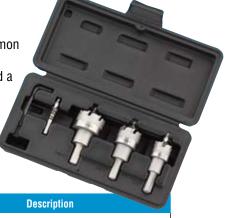

## 4 Piece Kit

Includes the 3 most common sizes, along with a spare SmoothStart™ pilot bit and a convenient carrying case.

| Cat. No. | Description                                                                          |
|----------|--------------------------------------------------------------------------------------|
| 36-311   | 4 Pc. Carbide Hole Cutter Kit—Incudes: SmoothStart™<br>Replacement Tip, ¾", 1½", 1½" |