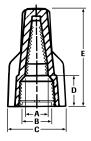

## Dimensions (Inches

|       | <b>,</b>          |                      |                    |                    |                      |
|-------|-------------------|----------------------|--------------------|--------------------|----------------------|
| Model | A                 | В                    | C                  | D                  | E                    |
| 65    | <u>17/64</u><br>7 | <u>13/32</u><br>10.5 | <u>13/16</u><br>21 | <u>35/64</u><br>14 | <u>1-11/32</u><br>34 |