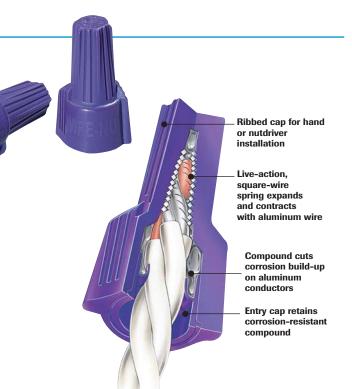

## Twister® AI/Cu Wire Connector

Only aluminum-to-copper twist-on connector specifically designed to guarantee a secure connection while preventing aluminum corrosion

Specially formulated corrosion- resistant compound cuts and penetrates corrosion build-up on aluminum conductors for increased conductivity and cooler connections

Compact, one-piece design features ribbed cap, swept wings and hexagonal head for easy installation by hand or with standard nutdriver

Live-action, square-wire spring expands and contracts with aluminum wire

- Deep skirt provides maximum dielectric strength
- Tough, UL 94V-2 flame-retardant shell rated at 105°C (221°F)
- Complies with N.E.C. Section #110-14(b) for aluminum-to-copper connections; UL Listed to 486C and CSA Certified to C22.2 #188; complies with Federal Specification W-S-610E
- UL Listed to 467 for grounding and bonding