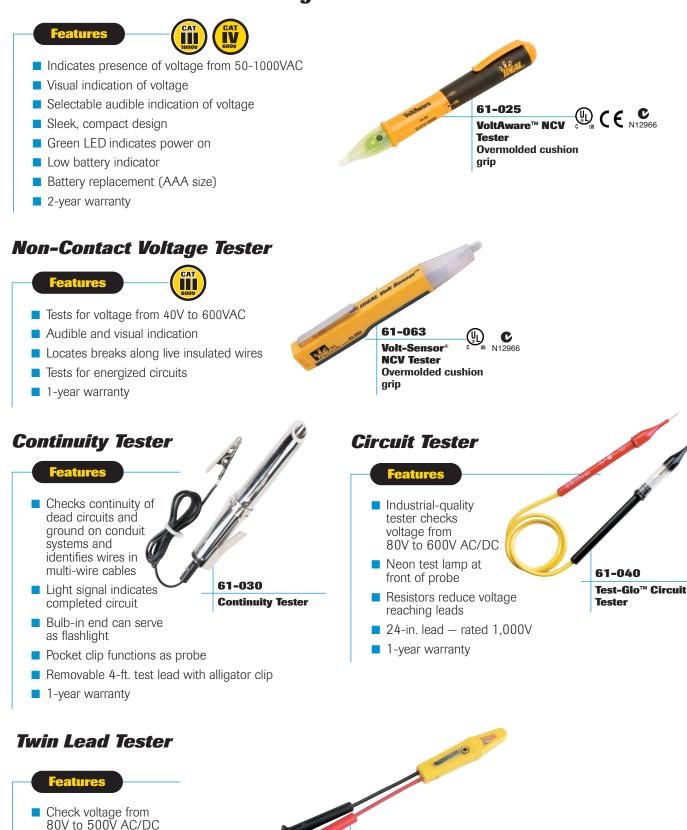

## VoltAware<sup>™</sup> Non-Contact Voltage Tester

- Heavy-duty test probes
- 1-year warranty

**Twin Lead** Tester

61-503

(4)