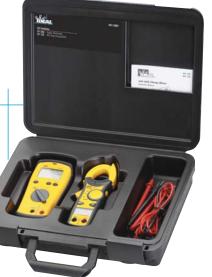

61-2001 Meter Combo Case™

Includes: #61-350 Multimeter #61-732 400 Amp Clamp

61-2002

Clamp Combo Case<sup>™</sup> Includes: #61-766 TightSight<sup>™</sup> Clamp Meter #61-521 Phase Rotation Tester

100