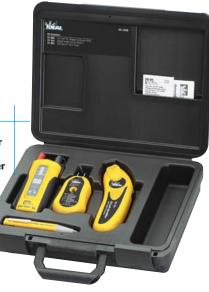

## **Combo Cases**<sup>™</sup>

**Features** 

- Top selling tools in rugged cases
- Unmatched value
- Large storage compartments
- 2-year warranty

61-2000

**Tester Combo Case™ Includes:** #61-086 Vol-Con<sup>®</sup> XL Voltage Tester #61-534 Circuit Breaker Finder #61-063 Non-Contact Voltage Tester