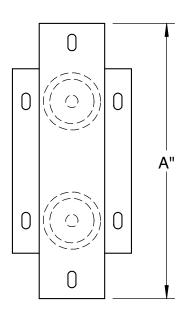

## Option

Bus link only without base □

Removing a bar type CT & need a splice kit? Here's the answer!

| Model #      | Amps | Max<br>Volts | Bus Size<br>A (") |
|--------------|------|--------------|-------------------|
| D-JP-CT-225  | 225  | 600          | 93/8              |
| D-JP-CT-400  | 400  | 600          | 93/8              |
| D-JP-CT-600  | 600  | 600          | 11½               |
| D-JP-CT-800  | 800  | 600          | 11½               |
| D-JP-CT-1200 | 1200 | 600          | 11½               |

Model #D-JP-CT-400 Shown