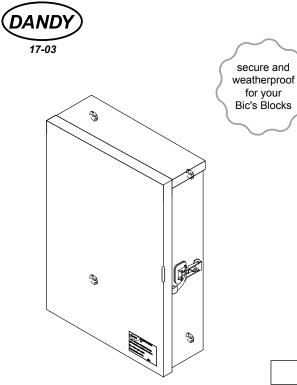

Model #DTCR 18-12-6 Shown

## WEATHERPROOF TELEPHONE ENCLOSURE Model #DTCR

- EEMAC 3R enclosure
- · Suitable for outdoor use
- Protection against rain, sleet and snow
- Steel construction code gauge
- ASA 61 grey powder coat finish on door only
- Full piano hinge on door
- · Oil-resistant gasket material inside of door
- Padlockable clasp(s) on side of door
- 1/2" Plywood backboard installed with studs and nuts
- Four rear external mounting dimples
- · Ground stud and nut inside enclosure right side
- · Safety soft, machine formed corners on door
- · No knockouts in enclosure