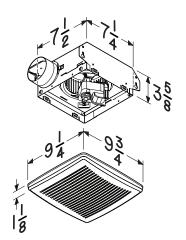

  • Housing Dimension: 7-1/2" x 7-1/4" x 3-5/8"
- Low-profile, washable, white plastic grille: 9-1/4" x 9-3/4"
- Rugged steel housing with double strength steel mounting flanges with key hole slots for fast installation
- 3" round duct connector
- Compact housing fits between joists or studs allowing for ceiling or wall installation
   Fits 2"x 4" constructions
- Dynamically balanced impeller blower
- Torsion spring grille mounting means no tools are required to install grille
- Available in single and project packs for builder convenience