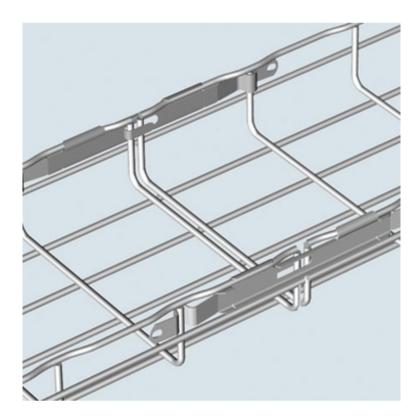

## **Fast Splice - EDRN**

Cablofil Wiremesh Cable Tray concept based upon performance, safety and economy; three qualities which make Cablofil Wiremesh Cable Tray system preferred by installers. Cablofil adapts to the most complex configurations, and its structure gives maximum strength for minimum weight. The ease of creating fittings, carried out on site, as well as the wide range of unique and universal accessories gives complete freedom in routing combined with exceptionally fast installation.

## **FEATURES**

- Fastest splice available from Cablofil, saves up to 1/2 the install time compared to using bolted connections.
- Special assembly tool (EDRNTOOL) is included in every bag of splices.
- UL Classified Splice.