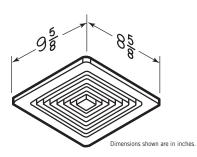

## **Ventilation Fans**

- branch circuit

- Housing Dimensions: 8-1/16" x 7-3/8" x 3-7/8"
  Fits 2" x 4", 2" x 6", 2" x 8" constructions
  Low-profile, washable white polymeric grille: 9-5/8" x 8-5/8"
  Torsion spring grille mounting means no tools are required to install grille
- Rugged steel housing with double strength mounting flanges with key hole slots for fast installation
- 3" round duct connector
- Compact size facilitates installation between framing members
- Dynamically balanced impellor based blower
- Available in single and project packs for builder convenience