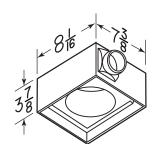

## **Ventilation Fans**

- branch circuit

- Housing Dimensions: 8-1/16" x 7-3/8" x 3-7/8"
  Fits 2" x 4", 2" x 6", 2" x 8" constructions
  Low-profile, washable white polymeric grille: 9-5/8" x 8-5/8"
  Torsion spring grille mounting means no tools are required to install grille
- Rugged steel housing with double strength mounting flanges with key hole slots for fast installation
- 3" round duct connector
- Compact size facilitates installation between framing members
- Dynamically balanced impellor based blower
- Available in single and project packs for builder convenience