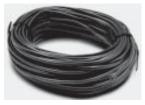

V129 Solvent Cement (120 ml) Quantity Included: 1

V122 2" (51 mm) 90° Short Elbow Quantity Included: 3

V133 100 ft. (30.5 m) Cable [2" (51 mm) Cond. 22 GA.] Quantity Included: 1

V124 2" (51 mm) 90° Tee Quantity Included: 2