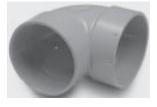

## MODEL V189 THREE-INLET INSTALLATION KIT -CENTRAL VACUUM

**V120** 2" (51 mm) 45° Short Elbow Quantity Included: 3

V127 2" (51 mm) Coupling Quantity Included: 6

V121 2" (51 mm) 90° Sweep Elbow Quantity Included: 6