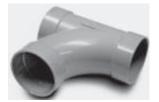

V129 Solvent Cement (120 ml) Quantity Included: 1

V122 2" (51 mm) 90° Short Elbow Quantity Included: 3

V133 100 ft. (30.5 m) Cable [2" (51 mm) Cond. 22 GA.] Quantity Included: 1

V124 2" (51 mm) 90° Tee Quantity Included: 2