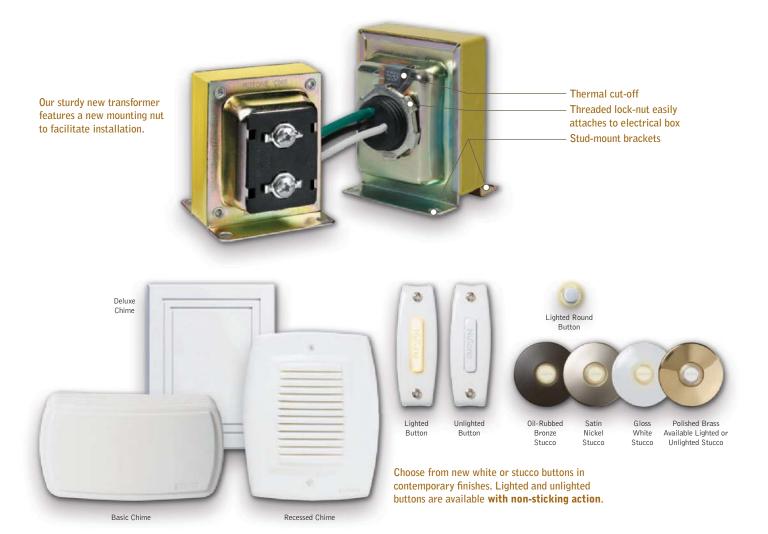

## One part number puts the perfect kit in your hands.

High quality and innovative styles set NuTone® builder kits apart from the others. Our attractive new chime kits feature a graceful curved style cover with a rich, textured face. It's the perfect complement to the high quality materials today's consumers expect. Even our transformer has been updated with a new design that incorporates a heavy-duty attachment nut. NuTone understands what is important to you. Our chime kits take one more worry out of your way.