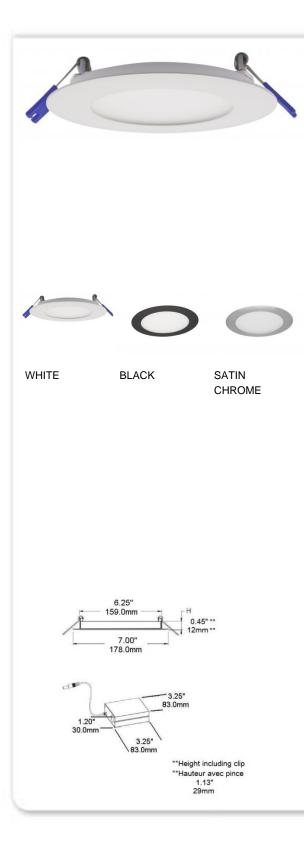

## 6.00" ULTRA THIN LED RAZOR SERIES -12W

## Product codes

RZR-600-12W-27K-WH : WHITE - 27K RZR-600-12W-3K-WH : WHITE - 3K RZR-600-12W-3K-BLK : BLACK - 3K RZR-600-12W-3K-SC : SATIN CHROME - 3K RZR-600-12W-4K-WH : WHITE - 4K RZR-600-12W-4K-BLK : BLACK - 4K RZR-600-12W-4K-SC : SATIN CHROME - 4K

This ultra-thin recessed unit is IC and AIR TIGHT rated and with its thin profile allows installation in almost any location. It is suitable for wet locations, such as a shower and outdoors in soffits. Included with the unit is a junction box with driver, pressure fit clips and Quick Connect wire connectors for quick and easy installation. The junction box has integrated screw holes to allow the box to be secured to studs or joists, if needed. The maximum number of the 12W fixtures that can be installed with a standard 150W LED dimmer is 12 units. The 27K, 3K & 4K model replaces a 800 lumen 65W halogen style bulb. This product is CSA certified, conforms to UL standard 1598 and CSA standard C22.2 NO. 250.0. A complete listing of compatible dimmers may be found in our "Product Knowledge" section of our site.