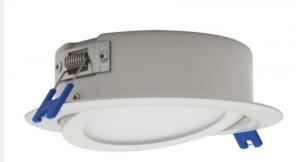

## 4.00" LOW PROFILE GIMBAL LED RAZOR SERIES - 9W

This low profile gimbal unit is IC and AIR TIGHT rated and with its low profile allows installation in almost any location. It is suitable for damp locations, such as a shower and outdoors in soffits. Included with the unit is a junction box with driver, pressure fit clips and Quick Connect wire connectors for quick and easy installation. The junction box has integrated screw holes to allow the box to be secured to studs or joists, if needed. The maximum number of the 9W fixtures that can be installed with a standard 150W LED dimmer is 16 units. The 3K & 4K models replace a 600 lumen 50W halogen style bulb. This product is CSA certified, conforms to UL standard 1598 and CSA standard C22.2 NO. 250.0. A complete listing of compatible dimmers may be found in our "Product Knowledge" section of our site. Although this product is AIR-TIGHT rated, some municipalities will require the use of a vapor barrier. Verify local building codes prior to installation.