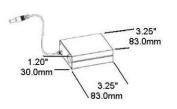

This low profile gimbal unit is IC and AIR TIGHT rated and with its low profile allows installation in almost any location. It is suitable for damp locations, such as a shower and outdoors in soffits. Included with the unit is a junction box with driver, pressure fit clips and Quick Connect wire connectors for quick and easy installation. The junction box has integrated screw holes to allow the box to be secured to studs or joists, if needed. The maximum number of the 9W fixtures that can be installed with a standard 150W LED dimmer is 16 units. The 3K & 4K models replace a 600 lumen 50W halogen style bulb. This product is CSA certified, conforms to UL standard 1598 and CSA standard C22.2 NO. 250.0. A complete listing of compatible dimmers may be found in our "Product Knowledge" section of our site. Although this product is AIR-TIGHT rated, some municipalities will require the use of a vapor barrier. Verify local building codes prior to installation.