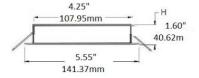

## **Technical information**

| r common milorimation |                   |
|-----------------------|-------------------|
| Cutting hole          | 4.50"" (114.3 mm) |
| Beam Spread           | 107°              |
| Color Temperature     | 3000k / 4000k     |
| CRI                   | >80               |
| Dimmable              | Υ                 |
| Mounting Plate        | MP/AMP/MPHB 450   |
| LED Life              | 50,000hrs         |
| Light Output - Lumen  | 600LM             |
| Operating Temperature | -40°c + 40°c      |
| Voltage               | 120V              |
| Warranty (Years)      | 5                 |
| Watt                  | 9W                |
|                       |                   |