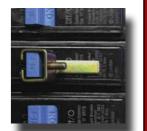

## FEATURES

- Fast, Easy Installation
- Prevents sore fingers and cramping hands
- Fits all brands, red, grey & blue

**Conduit Tracking System** 

LOCK YOUR BREAKER IN THE ON OR OFF POSITION WITH THE BREAKER LOK

## Features

- The only breaker lock you need
- Fits most manufacturer's breakers
- Also works on standard toggle switches

Part# 75000

XL - Part# **72101** XXL - Part# **72102**