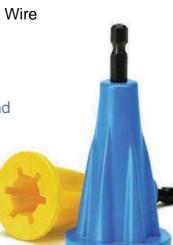

\_\_\_\_\_

The Nut Blaster Universal Wire Connector Tools

## FEATURES

- Fast, Easy Installation
- Prevents sore fingers and cramping hands
- Fits all brands, red, grey & blue

**Conduit Tracking System** 

LOCK YOUR BREAKER IN THE ON OR OFF POSITION WITH THE BREAKER LOK