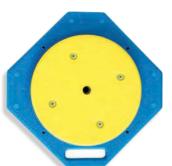

## **Standard Model**

#### Features:

- Size: 15" x 15"
- · Handles up to 1000 lbs reels
- · Works with wooden and plastic reels