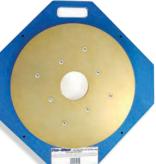

## **Deluxe Model**

#### Features:

- Size: 21.5" x 21.5"
- · Handles up to 2000 lbs reels
- · Made of 3/8" thick aluminum alloy
- Built to handle anything