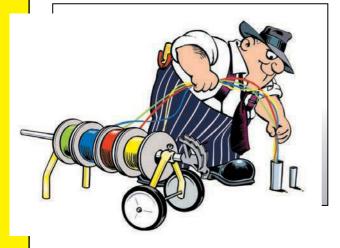

# F-Z ROLL Wire Reck

The ultra compact/collapsible wheeled wire dispenser!

When you're ready to pull wire, wheel the e-z roll into position and dispense wire directly from your pipe bender or 1" EMT.

### Features:

- Rigid Steel Construction
- · Light-weight Design
- Durable 'Caution Yellow' Finish
- · Compact (fits in any job box)
- 150 lb. Load Tested
- Holds Reels up to 18"

Collapsible for easy storage & handling