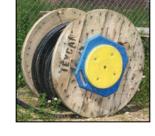

## Ever had a jack-stand kick out on you?

An accident like that can cost you a lot of time, and towing a clunky reel trailer behind your vehicle is no faster! Why risk it? Simply attach the Tug-Wise to the base of your reel and be ready to pull cable instantly.

## 3 Easy Steps:

- · Screw to base of reel.
- · Flip reel over.
- Pull Wire!