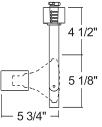

## Line Voltage PAR38

| Catalog Number | Finish | Lamp       |  |
|----------------|--------|------------|--|
| R534WH         | White  | 120W PAR38 |  |
| R534BL         | Black  | 120W PAR38 |  |