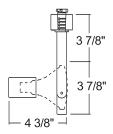

**Construction** Die-formed steel.

Lampholder Medium base porcelain.

Aiming 90° vertical aiming capability and  $358^\circ$  rotation.

Labels UL/CUL listed.

| Catalog Number | Finish | Lamp      |  |
|----------------|--------|-----------|--|
| R533WH         | White  | 75W PAR30 |  |
| R533BL         | Black  | 75W PAR30 |  |