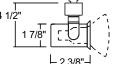

#### **PRODUCT DESCRIPTION**

Construction Drawn steel housing with steel yoke.

Aiming 90° vertical aiming capability and 358° rotation

Socket Medium base porcelain socket with nickel plated copper screw shell.

Adaptor Copper alloy contacts provide precise spring action • True, positive electrical ground • On/off switch included • Patented embossed polarity arrows on bottom of adaptor • Spring-loaded locking latch with embossed polarity arrows secures trac light to trac • "Pull-up" contact to up position for use on two-circuit trac.