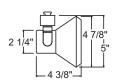

#### **PRODUCT DESCRIPTION**

Construction Drawn steel housing.

**Socket** Medium base porcelain socket with nickel plated copper screw shell.

**Aiming** 90° vertical aiming capability and 358° rotation.

**Adaptor** Copper alloy contacts provide precise spring action • True, positive electrical ground • On/off switch included • Patented embossed polarity arrows on bottom of adaptor • Spring-loaded locking latch with embossed polarity arrows secures trac light to trac • "Pull-up" contact to up position for use on two-circuit trac.