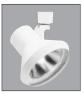

# TRAC-LITES FLARED STEP SERIES

R551 and R552

## Line Voltage PAR30

| Catalog Number | Finish       | Lamp      |  |
|----------------|--------------|-----------|--|
| R552WH         | White        | 75W PAR30 |  |
| R552BL         | Black        | 75W PAR30 |  |
| R552SC         | Satin Chrome | 75W PAR30 |  |