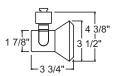

#### **PRODUCT DESCRIPTION**

Construction Drawn steel housing.

**Socket** Medium base porcelain socket with nickel plated copper screw shell.

**Aiming** 90° vertical aiming capability and 358° rotation.

**Adaptor** Copper alloy contacts provide precise spring action • True, positive electrical ground • On/off switch included • Patented embossed polarity arrows on bottom of adaptor • Spring-loaded locking latch with embossed polarity arrows secures trac light to trac • "Pull-up" contact to up position for use on two-circuit trac.