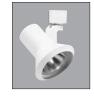

# TRAC-LITES FLARED STEP SERIES

R551 and R552

### Line Voltage PAR20

| Catalog Number | Finish       | Lamp      |  |
|----------------|--------------|-----------|--|
| R551WH         | White        | 50W PAR20 |  |
| R551BL         | Black        | 50W PAR20 |  |
| R551SC         | Satin Chrome | 50W PAR20 |  |