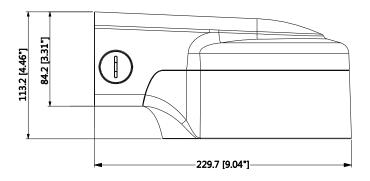

## **Technical Specifications**

| Model                 | DH-PFB210W                                 |  |
|-----------------------|--------------------------------------------|--|
| General               |                                            |  |
| Material              | Aluminum                                   |  |
| Dimension (W x H x D) | 229.7mmx168.7mmx113.2mm(9.04"x6.64"x4.46") |  |
| Weight                | 0.93kg(2.05lb)                             |  |
| Load Bearing          | 3kg(6.61lb)                                |  |
| Color                 | White                                      |  |
| Operating Temperature | -40°C ~60°C(-40°F ~140°F)                  |  |
| Humidity              | <90% RH                                    |  |

### **Dimensions (mm/inch)**