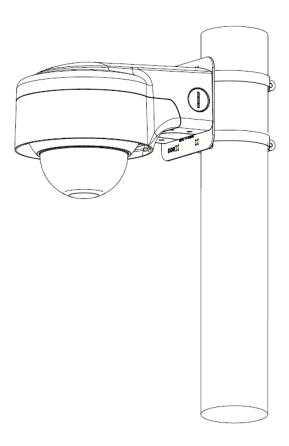

mx113.2mm(9.04"x6.64"x4.46") |  |
| Weight                | 0.93kg(2.05lb)                             |  |
| Load Bearing          | 3kg(6.61lb)                                |  |
| Color                 | White                                      |  |
| Operating Temperature | -40°C ~60°C(-40°F ~140°F)                  |  |
| Humidity              | <90% RH                                    |  |

### **Order Information**

| Туре         | Part Number | Description        |
|--------------|-------------|--------------------|
| Camera mount | DH-PFB210W  | Wall mount bracket |
|              |             | _ Dahua brand      |
|              | PFB210W     | Wall mount bracket |
|              |             | _Neutral, no brand |

### **Dimensions (mm/inch)**





### **Application**



## **Package Information**

- Wall-proof wall mount Bracket \*1
- Application manual \*1
- ST4x25 screw&anchor \*4
- M4x18 \*3
- Wrench \*1
- Safety rope \*1