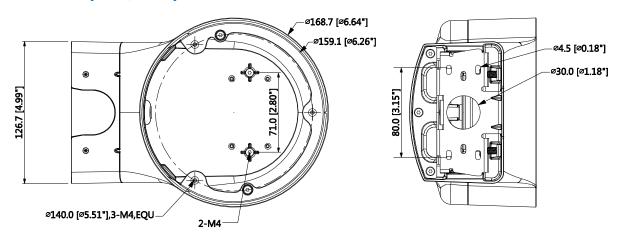

## **Technical Specifications**

| Model                 | DH-PFB210W                                 |  |
|-----------------------|--------------------------------------------|--|
| General               |                                            |  |
| Material              | Aluminum                                   |  |
| Dimension (W x H x D) | 229.7mmx168.7mmx113.2mm(9.04"x6.64"x4.46") |  |
| Weight                | 0.93kg(2.05lb)                             |  |
| Load Bearing          | 3kg(6.61lb)                                |  |
| Color                 | White                                      |  |
| Operating Temperature | -40°C ~60°C(-40°F ~140°F)                  |  |
| Humidity              | <90% RH                                    |  |

### **Dimensions (mm/inch)**