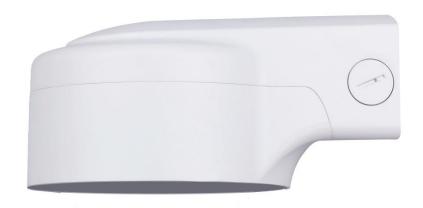

# DH-PFB210W

## Water-proof Wall Mount Bracket

#### **Features**

- Neat & Integrated design.
- Wall mount bracket, fast loading structure.
- Material: Aluminum.
- Come with a space at the bottom of the bracket, there are two out-holes (G3/4) designed at the bottom, which is convenient for cable hiding and wiring.
- Safety rope hook attached, secure and reliable.