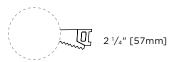

ck baffle controls glare at close quarters.

### DETAILS

Trim Class: 2" Category: Accent & Cabinet Shape: Round Adjustability: Fixed

#### FEATURES

- Utilizes MR11 halogen
- Die-cast aluminum
- Accepts 1 optional media
- Clear glass lens included
- Trim clips designed for 5/8" ceiling thickness
- Max 20W without high wattage can option, requires R12S socket (sold separately)
- Max 35W when installed with the high wattage can option, includes R12S socket
- Powered by 12V class 2 electronic transformer (sold separately)
- Clearance required above the trim (see install sheet)
- Designed for non-insulated ceilings only





LIGHTHEADED

2-230-Mini-Aurora-HAL-Specs • Subject to change without notice • Rev 2017.09.26 • 1/3

# Features & Lighting

#### DIMENSIONS







### **CEILING CUTOUT**



### **FLANGE FINISHES**



2-230-Mini-Aurora-HAL-Specs • Subject to change without notice • Rev 2017.09.26 • 2/3

# 2-230 Mini Aurora HAL

Туре

| Notes                                                                                  |                                                               |             |   |  |  |  |
|----------------------------------------------------------------------------------------|---------------------------------------------------------------|-------------|---|--|--|--|
| Product Code                                                                           |                                                               |             |   |  |  |  |
| 1                                                                                      |