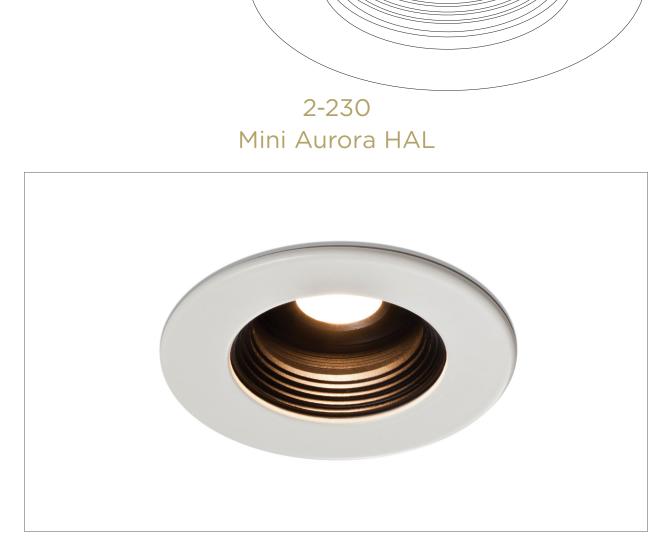

Designed for small spaces, the Die-cast Mini Aurora's black baffle controls glare at close quarters.

#### FEATURES

- Utilizes MR11 halogen
- Die-cast aluminum
- Accepts 1 optional media
- Clear glass lens included
- Trim clips designed for 5/8" ceiling thickness
- Max 20W without high wattage can option, requires R12S socket (sold separately)
- Max 35W when installed with the high wattage can option, includes R12S socket
- Powered by 12V class 2 electronic transformer (sold separately)
- Clearance required above the trim (see install sheet)
- Designed for non-insulated ceilings only