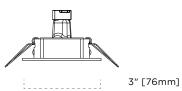

the Die-cast Mini Aurora's black baffle controls glare at close quarters.

### DETAILS

Trim Class: 2" Category: Accent & Cabinet Shape: Round Adjustability: Fixed

#### FEATURES

- Utilizes MR11 halogen
- Die-cast aluminum
- Accepts 1 optional media
- Clear glass lens included
- Trim clips designed for 5/8" ceiling thickness
- Max 20W without high wattage can option, requires R12S socket (sold separately)
- Max 35W when installed with the high wattage can option, includes R12S socket
- Powered by 12V class 2 electronic transformer (sold separately)
- Clearance required above the trim (see install sheet)
- Designed for non-insulated ceilings only





LIGHTHEADED

2-230-Mini-Aurora-HAL-Specs • Subject to change without notice • Rev 2017.09.26 • 1/3

# Features & Lighting

#### DIMENSIONS







### **CEILING CUTOUT**



### **FLANGE FINISHES**



2-230-Mini-Aurora-HAL-Specs • Subject to change without notice • Rev 2017.09.26 • 2/3

# 2-230 Mini Aurora HAL

Туре

| Notes                                                                                  |                                                               |             |   |  |  |  |
|----------------------------------------------------------------------------------------|---------------------------------------------------------------|-------------|---|--|--|--|
| Product Code                                                                           |                                                               |             |   |  |  |  |
| 1