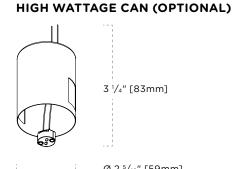

#### FEATURES

- Utilizes MR11 halogen
- Die-cast aluminum
- Accepts 1 optional media
- Clear glass lens included
- Trim clips designed for 5/8" ceiling thickness
- Max 20W without high wattage can option, requires R12S socket (sold separately)
- Max 35W when installed with the high wattage can option, includes R12S socket
- Powered by 12V class 2 electronic transformer (sold separately)
- Clearance required above the trim (see install sheet)
- Designed for non-insulated ceilings only