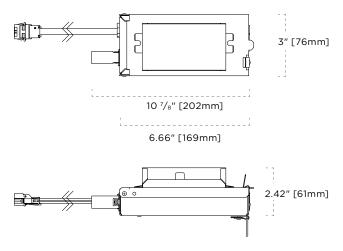

DRX Remodel Driver XTM



- Utilizes Xicato XTM LED
- Rated for non insulated ceilings only
- 18 Ga. galvanized steel junction box
- Junction box allows for easy wire entry
- Approved for branch circuit wiring
- Design allows for installation of very shallow plenums as low as 4 1/2"
- Thermal feedback protection
- Compatible with R4P housings







**DRX-Specs** • Subject to change without notice • Rev 2017.01.23 • 1/5



### **Driver Types**

### **CEILING CUTOUT**



#### DIMENSIONS



## **Compatible Housings**

### SPECIALIZED

R4P-F-R Round Remodel Pan 3, 5, 7 Series L 6<sup>1</sup>/<sub>2</sub>" [166mm] W 6<sup>3</sup>/<sub>8</sub>" [162mm] H 1" [26mm]



R4P-F-S Square Remodel Pan 3, 5, 7 Series L 6<sup>1</sup>/<sub>2</sub>" [166mm] W 6<sup>3</sup>/<sub>8</sub>" [162mm] H 1" [26mm]



**DRX-Specs** • Subject to change without notice • Rev 2017.01.23 • 2/5



# DRX Remodel Driver XTM

| Project