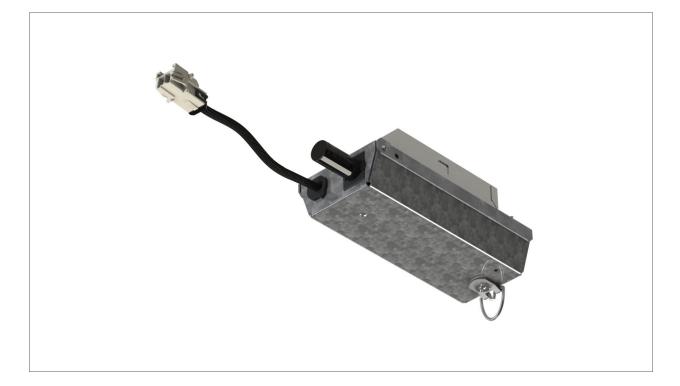

DRX Remodel Driver XTM

- Utilizes Xicato XTM LED
- Rated for non insulated ceilings only
- 18 Ga. galvanized steel junction box
- Junction box allows for easy wire entry
- Approved for branch circuit wiring
- Design allows for installation of very shallow plenums as low as 4 1/2"
- Thermal feedback protection
- Compatible with R4P housings

### **Driver Types**