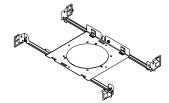

## **Compatible Housings**

### SPECIALIZED

R4P-F-R Round Remodel Pan 3, 5, 7 Series L 6<sup>1</sup>/<sub>2</sub>" [166mm] W 6<sup>3</sup>/<sub>8</sub>" [162mm] H 1" [26mm]

R4P-F-S Square Remodel Pan 3, 5, 7 Series L 6<sup>1</sup>/<sub>2</sub>" [166mm] W 6<sup>3</sup>/<sub>8</sub>" [162mm] H 1" [26mm]