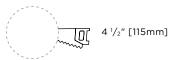

DRX Remodel Driver XTM

- Utilizes Xicato XTM LED
- Rated for non insulated ceilings only
- 18 Ga. galvanized steel junction box
- Junction box allows for easy wire entry
- Approved for branch circuit wiring
- Design allows for installation of very shallow plenums as low as 4 1/2"
- Thermal feedback protection
- Compatible with R4P housings

### **CEILING CUTOUT**