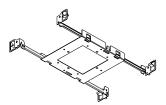

## **Compatible Housings**

### SPECIALIZED

R4P-F-R Round Remodel Pan 3, 5, 7 Series L 6<sup>1</sup>/<sub>2</sub>" [166mm] W 6<sup>3</sup>/<sub>8</sub>" [162mm] H 1" [26mm]

R4P-F-S Square Remodel Pan 3, 5, 7 Series L 6<sup>1</sup>/<sub>2</sub>" [166mm] W 6<sup>3</sup>/<sub>8</sub>" [162mm] H 1" [26mm]