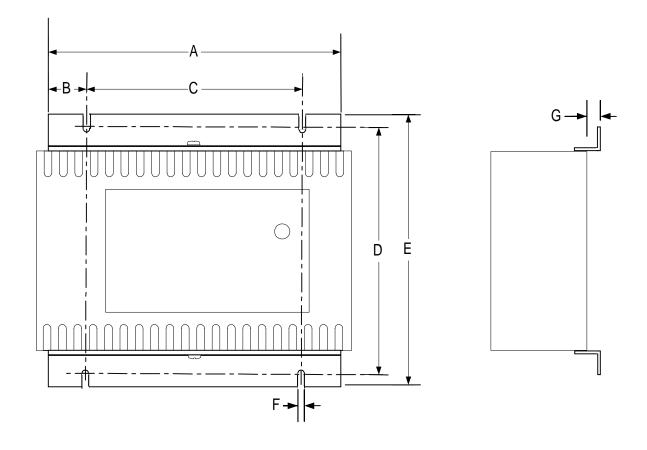

## **Optional Chassis Mounting Bracket Kit (IC690PAC001)**

The power supplies come equipped with pre-mounted 35 mm DIN-rail brackets. An optional chassis mounting bracket kit is available that fits both power supplies. The kit consists of two L-brackets and screws for mounting the brackets to the power supply. The brackets bolt to the top and bottom sides of the power supply. The catalog number of the kit and mounting dimensions are included in the following table.

| Catalog Number and Dimensions for Optional Chassis Mounting Bracket Kit |                    |                     |                      |                     |                       |                      |                      |
|-------------------------------------------------------------------------|--------------------|---------------------|----------------------|---------------------|-----------------------|----------------------|----------------------|
| Bracket Kit<br>Catalog No.                                              | A                  | В                   | С                    | D                   | E                     | F                    | G                    |
| CE690PAC001<br>IC690PAC001                                              | 5.7 in (145<br>mm) | 0.79 in. (20<br>mm) | 4.13 in.<br>(105 mm) | 5.3 in. (135<br>mm) | 5.9 in.<br>(150.6 mm) | 0.18 in.<br>(4.6 mm) | 0.30 in.<br>(7.5 mm) |