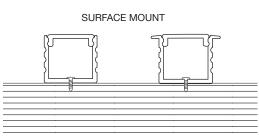

#### MOUNTING OPTIONS

#4 1/2" Phillips Flathead Screws (included) Clips and Screws (included).