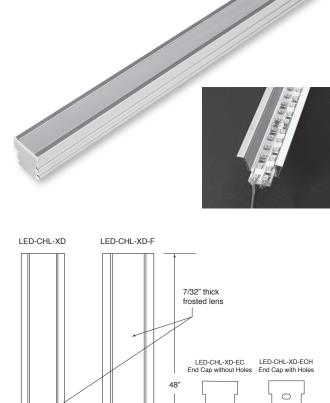

# **LED-CHL-XD LED-CHL-XD-F**

### PRODUCT DESCRIPTION

Extruded aluminum extra deep, surface and recessed channel with snap-in frosted glossy lens that provides a rigid, deep set linear mounting platform for the all GM Lighting LED linear tape. Channel creates a diode free light source.

#### **END CAPS:**

Available separately. See below.

**RECESSED MOUNT** 

| Accessories     |                                                              |
|-----------------|--------------------------------------------------------------|
| LED-CHL-XD-EC   | Solid end cap (1) and end cap with hole (1) for LED-CHL-XD   |
| LED-CHL-XD-F-EC | Solid end cap (1) and end cap with hole (1) for LED-CHL-XD-F |

| Model Number                                           | Description                                            | Length | Height | Width   | Finish          |  |
|--------------------------------------------------------|--------------------------------------------------------|--------|--------|---------|-----------------|--|
| LED-CHL-XD                                             | Extra deep regressed architectural aluminum channel    | 48"    | 7/8"   | 1"      | Anodized Silver |  |
| LED-CHL-XD-F                                           | Flanged extruded extra deep regressed aluminum channel | 48"    | 7/8"   | 1-3/16" | Anodized Silver |  |
| Each channel comes with two mounting clips and screws. |                                                        |        |        |         |                 |  |