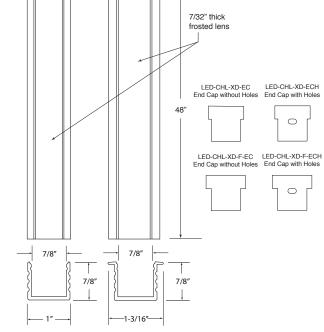

#### LENS:

Supplied with frosted glossy lens.

#### **END CAPS:**

Available separately. See below.

**RECESSED MOUNT** 

| Accessories     |                                                              |
|-----------------|--------------------------------------------------------------|
| LED-CHL-XD-EC   | Solid end cap (1) and end cap with hole (1) for LED-CHL-XD   |
| LED-CHL-XD-F-EC | Solid end cap (1) and end cap with hole (1) for LED-CHL-XD-F |

| Model Number                                           | Description                                            | Length | Height | Width   | Finish          |  |
|--------------------------------------------------------|--------------------------------------------------------|--------|--------|---------|-----------------|--|
| LED-CHL-XD                                             | Extra deep regressed architectural aluminum channel    | 48"    | 7/8"   | 1"      | Anodized Silver |  |
| LED-CHL-XD-F                                           | Flanged extruded extra deep regressed aluminum channel | 48"    | 7/8"   | 1-3/16" | Anodized Silver |  |
| Each channel comes with two mounting clips and screws. |                                                        |        |        |         |                 |  |