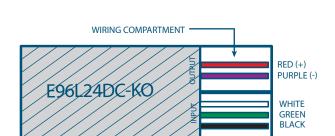

## **PRODUCT SPECIFICATIONS**

Construction: Transformer is encapsulated in all aluminum construction NEMA 3R enclosure. Enclosure temperature should not exceed 70°C (158°F) @ 40°C (104°F) ambient. Wiring compartment has 2 knockouts sized for 1/2" screw cable connectors. Removable cover for wiring compartment is secured in place by screw. Black powder coated.

Leads: Primary: PVC 600 V #14 Secondary: PVC 300 V #18

Dimming: Works with low-voltage ELECTRONIC wall dimmer with on/off switch.

Mounting: Surface mount with front mounting tab.

Label: cULus

Warranty: 5 years.