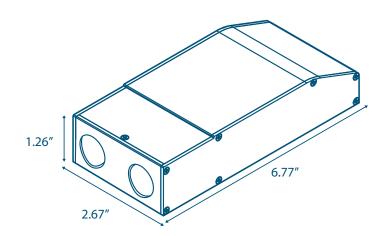

F465183

| NOTE: Not for use with GMR4, G | GMR6 or SDP pucks |
|--------------------------------|-------------------|
|--------------------------------|-------------------|

| pacie             |                 |                  |                   | 00.00            |                   |          |       |                 |        |
|-------------------|-----------------|------------------|-------------------|------------------|-------------------|----------|-------|-----------------|--------|
| Catalog<br>Number | Max.<br>Wattage | Input<br>Voltage | Output<br>Voltage | Input<br>current | output<br>current | Weight   | L     | Dimension:<br>W | s<br>H |
| LTHE-96-DIM-24    | 96W             | 120V/60Hz        | 24 VDC            | 1A               | 4.2A MAX          | 1.2 lbs. | 6.77" | 2.67"           | 1.26 " |