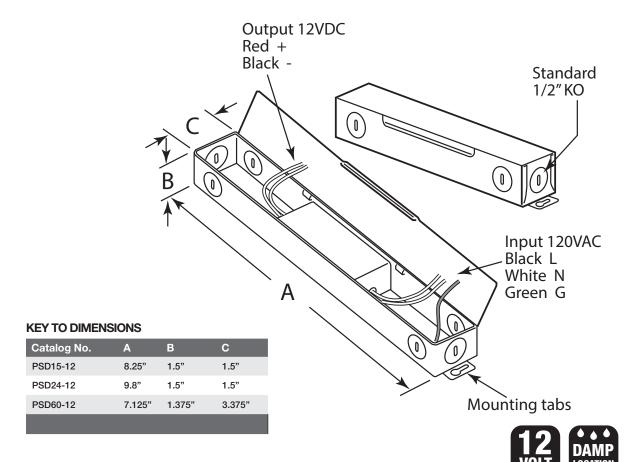

# **ORDERING INFORMATION**

| Catalog No. | Wattage | Input  | Output | Rated Current | Weight   | Warranty |
|-------------|---------|--------|--------|---------------|----------|----------|
| PSD15-12    | 15W     | 120VAC | 12VDC  | 1.25A         | 11.1 oz. | 5 years  |
| PSD24-12    | 24W     | 120VAC | 12VDC  | 2A            | 13.8 oz. | 5 years  |
| PSD60-12    | 60W     | 120VAC | 12VDC  | 5A            | 16.4 oz. | 5 years  |
|             |         |        |        |               |          |          |