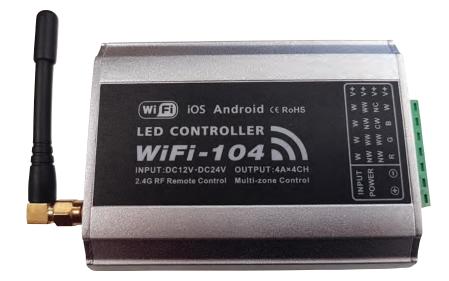

# WIFI-PLA104 WIFI CONTROLLER

## **DESCRIPTION**

Diffusion WIFI-PLA104 is a WiFi controller that enables users to control up to 12 different zones from any Android or IOS device.

#### **FEATURES**

- \* Free App
- \* Direct connect or expand coverage using a wireless router
- \* Connect multiple WiFi controllers through a wireless router to increase the number of zones able to be controlled at once

### **SPECIFICATIONS**

Com. Standard: 2.4Ghz wi-fi, 802.11b/g/n

protocol

Input Voltage: DC24V

Output Current: 4A x 4CH Max 16A

Control Distance Max: 100m Compatible with R4-5A Receiver

| 127.6nm |
|---------|
|---------|