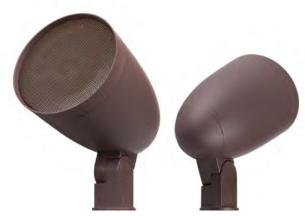

## **AW4-LS-BR**

## 4" Landscape Satellite Speaker

- Designed for excellent sonic performance in any outdoor space
- Rust-proof aluminum grille and color-molded composite construction won't chip, peel, or fade over time
- 120° vertical directional adjustment allows sound to be directed where desired in any installation
- ASA-based material design for maximum UV protection and environmental endurance from -15°F to 160°F (-25°C to 70°C)
- $70v/100v/8\Omega$  Design for use in any application
- Includes 11" mounting stake and waterproof wire nuts
- Works with 1/2"-threaded landscape lighting mounts
- 5-year limited warranty