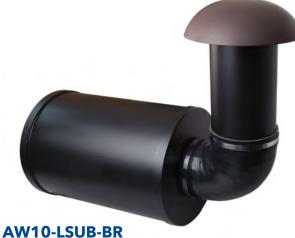

## 10" Landscape Subwoofer

- Rugged below-ground subwoofer provides superior bass while seamlessly blending into the landscape environment
- Tuned port tube that offers deep, powerful, & tight bass
- Silicone elbow for extra flexibility in any temperature extremes
- Full bandpass design
- PVC Bass Chamber for long-term durability in an underground environment
- $70v/100v/8\Omega$  Design for use in any application
- 3-foot cable for easy connections with included weatherproof wire puts
- 5-year limited warranty