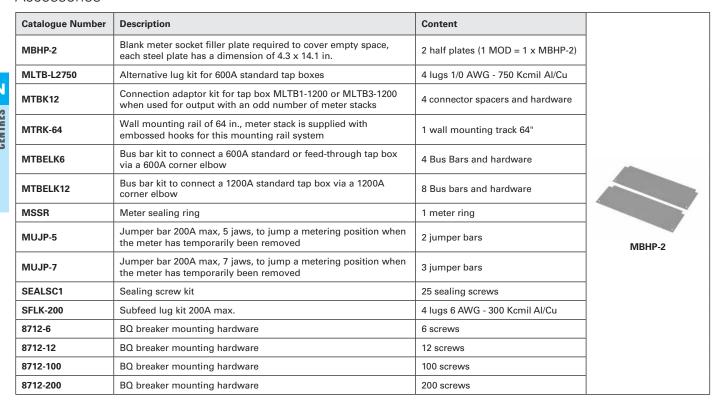

# **Meter Centres**

# **240V Modular Meter Centres**

### Selection

## Accessories



#### Replacement cover for Meter Socket Modules

| Catalogue Number | Description                                       | Content                                              |         |
|------------------|---------------------------------------------------|------------------------------------------------------|---------|
| MC4-125          | 125A 4 & 5-jaw front cover plate QP & BQ breakers | - 1 cover plate<br>1 sealing ring<br>1 sealing screw | MC4-125 |
| MC4-200          | 200A 4 & 5-jaw front cover plate QP & BQ breakers |                                                      |         |
| MC4-200QR        | 200A 4 & 5-jaw front cover plate QR breaker       |                                                      |         |
| MC4-200QJ        | 200A 4 & 5-jaw front cover plate QJ br