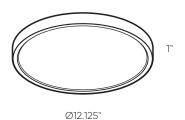

# SWF12-RGBW-WH

12" RGB+W smart flush mount with embedded WiFi-enabled controller which you can control with your smartphone

| Model         | Size | Watts            | Delivered lumens | CRI | Color °T              | Voltage |
|---------------|------|------------------|------------------|-----|-----------------------|---------|
| SWF12-RGBW-WH | 12"  | 15 \ <i>\</i> \/ | 900 lm           | 80+ | RGB + 2700 K - 6500 K | 120 V   |