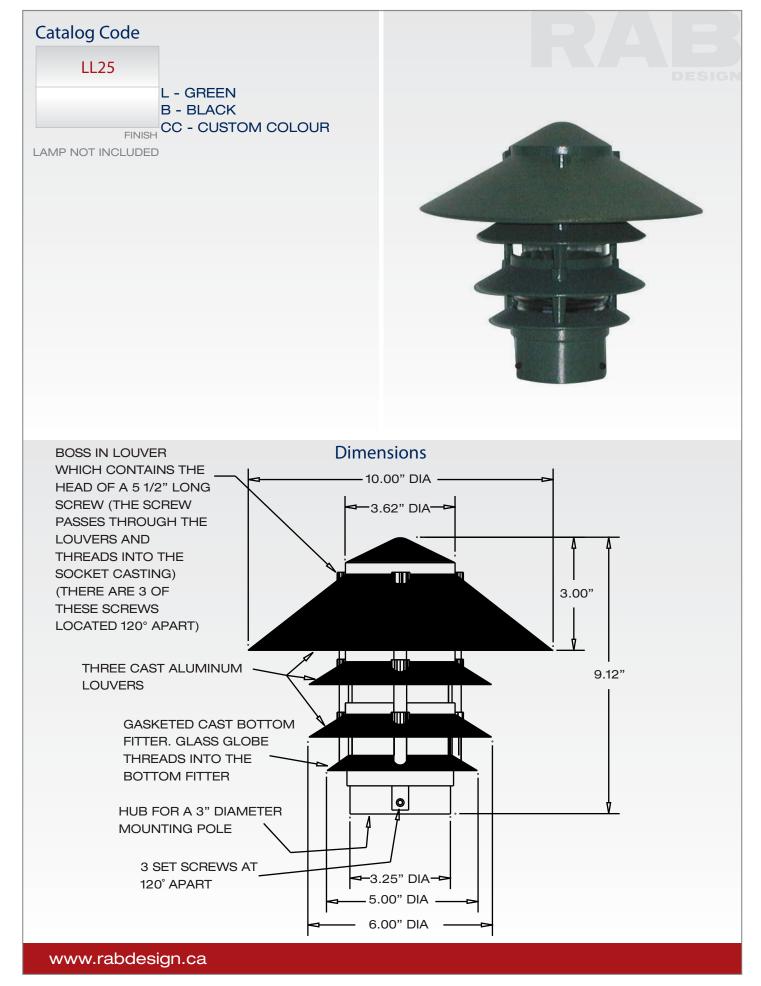

## LL25 HEAD

The LL series of pagoda garden fixtures have a classic look and are designed to withstand the Canadian environment. All LL series are cast units. The LL25 has 4 tiers with a clear glass globe. Maximum wattage 100 incandescent.

**TIERS** Precision die cast with a powder coat paint finish.

**BOTTOM FITTER** Precision die cast with internal threads for holding glass globe. Bottom of fitter slip fits 3" diameter post. Tiers are mounted to bottom fitter with stainless set screws.Bottom fitter has a powder coat paint finish.

**GLASS** Clear glass with threading. Replacement glass is GL100

**SOCKET** Medium base 4KV pulse-rated socket with a nickle-plated screw shell and a spring-loaded centre contact.

**HARDWARE** All external hardware is stainless steel.

**FINISH** Standard finishes are black and green. Custom colours are available please consult factory.

**LAMP** Lamp not included