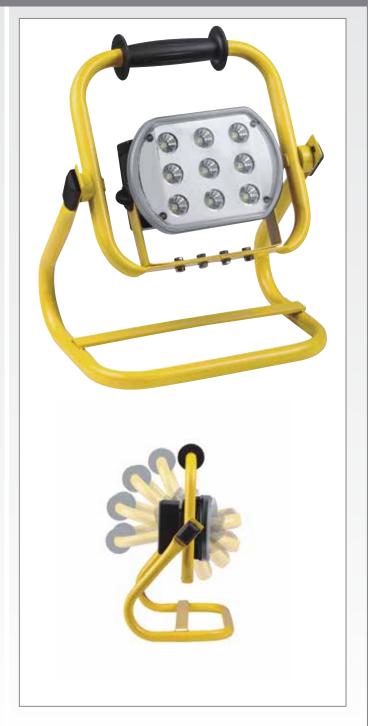

## **HLK-LED-1H-YELLOW**

The HLK-LED-1H portable work-lite replaces the traditional 300 watt unit. The head is adjustable for precise aiming. Body frame is made from extruded aluminum painted yellow. Handle is made of durable rubber. LED head has a clear polycarbonate lens with an aluminum housing painted black.

**BODY AND FRAME** Extruded aluminum with a yellow powder coat paint finish.

**HANDLE** Black rubber.

**LEDs** Nine LEDs emitting 1800 lumens out of the unit. LED colour temperature 5000k. total power consumption 27 watts.