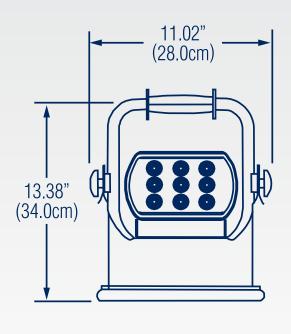

ELLOW**



The HLK-LED-1H portable work-lite replaces the traditional 300 watt unit. The head is adjustable for precise aiming. Body frame is made from extruded aluminum painted yellow. Handle is made of durable rubber. LED head has a clear polycarbonate lens with an aluminum housing painted black.

**BODY AND FRAME** Extruded aluminum with a yellow powder coat paint finish.

**HANDLE** Black rubber.

**LEDs** Nine LEDs emitting 1800 lumens out of the unit. LED colour temperature 5000k. total power consumption 27 watts.

**CORD** 6 foot cord with 3 prong plug.

VOLTAGE 120 volts AC 60 Hertz.

**LUMENS** 1800

**OPERATING TEMPERATURE** -40°C TO 50°C

**RATING IP55** 

WARRANTY 5 year warranty.

cCSAus Approved



www.rabdesign.ca

## Catalog Code

**HLK-LED-1H-YELLOW** 

## **Dimensions**





www.rabdesign.ca