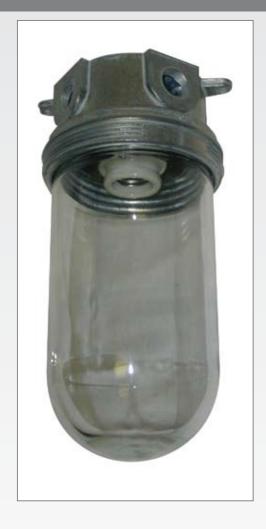

## **VAKS100 WEATHER PROOF**

The VAKS100 fixture is weather proof rated for use indoors and outdoors. Great for use in industrial applications or for residential and commercial applications where you want an industrial look. The VAKS100 is also available with a powder coat paint finish.

**BOX** Cast zinc with 3 plugs 1/2" npt (also available with 3/4" npt), ground screw and cork gasket.

**FITTER** Threaded die cast with cork gaskets.

**SOCKET** Porcelain, medium base, 4KV pulse rated socket with a nickle-plated screw shell and a spring-loaded centre contact.

**MAXIMUM WATTAGE** 100w incandescent.

**APPROVAL CSA** 

**LAMP** Not included.

**FINISH** Standard finish is raw. Also available with a powder coat paint finish. Some of the most common colours are black, red, white and blue. For other colours please consult factory.