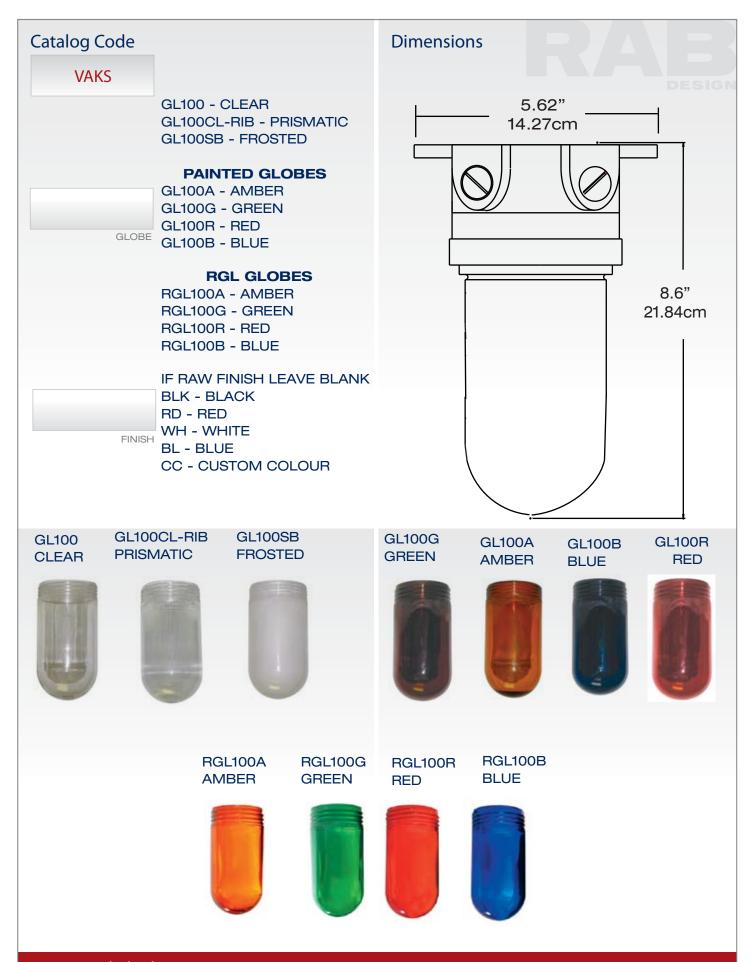

globe, also available are clear prismatic, frosted and coloured globes. There are two types of coloured globes available. The GL glass is painted on the inside. The second type of glass is the RGL series, which has a more brilliant colour. This is achieved by having the colour added while the glass is being made. Both types of glass are available in the following colours amber, blue, green, red and white.

**MAXIMUM WATTAGE** 100w incandescent.

**APPROVAL CSA** 

**LAMP** Not included.

**FINISH** Standard finish is raw. Also available with a powder coat paint finish. Some of the most common colours are black, red, white and blue. For other colours please consult factory.