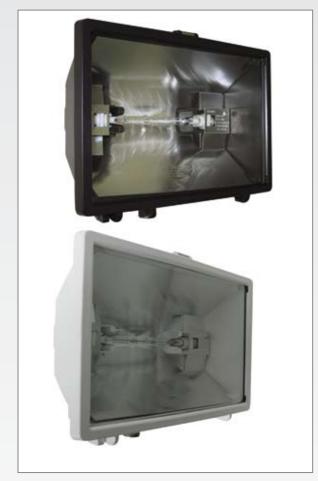

## **HL500Q QUARTZ FL00D**

The HL500Q is a general use security quartz flood. Ideal for use on houses, barns, small commercial properties and cottages. For outdoor use only.

**HOUSING** Precision die-cast aluminum housing, with a powder coat paint finish.

**REFLECTOR** Semi-specular anodized aluminum.

**LENS FRAME** Cast aluminum frame with hinged bottom, held in place by a stainless steel clip.

**LENS** 5mm thick, tempered glass lens with one piece molded silicone gasket.

**LENS GASKET** High temperature silicone gasket.

**LAMP** All units come complete with a 500 watt 120 volt quartz lamp. Lamp packed with protective cushion for easy installation.

**ARM** Precision die-cast aluminum arm with locking teeth that tighten securely.

**SOCKET** Double ended porcelain RSC base socket with spring loaded centre contacts.

**MOUNTING** 1/2" threaded NPS arm with lock nut. Fits all standard mounting plates.

**FINISH** Standard colours are bronze and white.