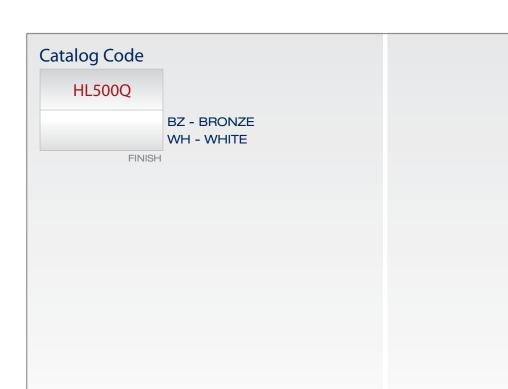

**SOCKET** Double ended porcelain RSC base socket with spring loaded centre contacts.

**MOUNTING** 1/2" threaded NPS arm with lock nut. Fits all standard mounting plates.

**FINISH** Standard colours are bronze and white.