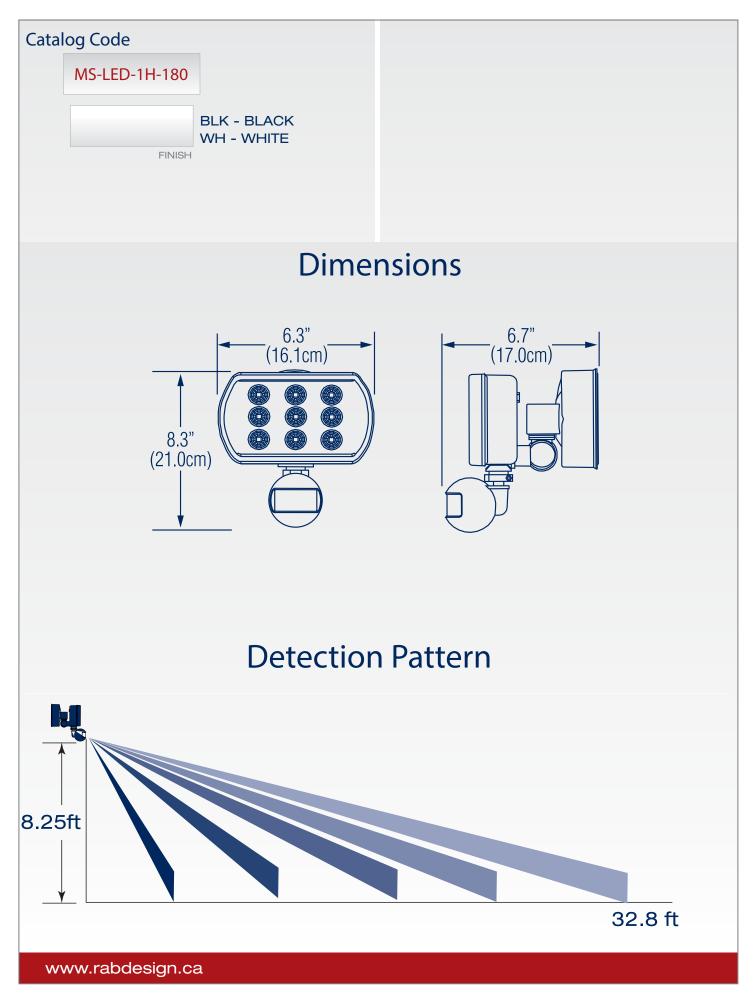

## MS-LED-1H-180

The MS-LED-1H-180 has a 180 degree sensor and comes with one LED flood and mounting plate. The MS-LED-1H-180 is equivalent to a 300 watt quartz unit with a total of 1800 lumens out of the fixture. Whenever the motion sensor detects motion the floodlight automatically turn on. The sensor is adjustable and can turn the light on from 5 seconds to 12 minutes. Unit can be wired in parallel. Tested at -40°C start temperature. Available in black or white.

**MOUNTING PLATE** Cast aluminum.

**DETECTION** 180 degrees.

VOLTAGE 120 volts AC 60 Hertz.

**MOUNTING** Fits over a standard octagon box.

**LUMENS** 1800

**OPERATING TEMPERATURE** -40°C TO 50°C

**RATING IP55** 