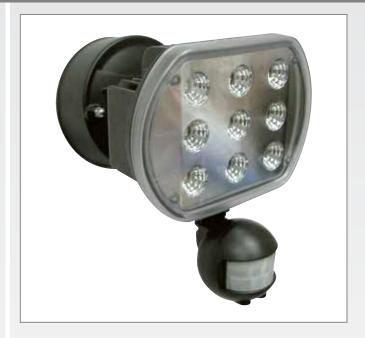

## MS-LED-1H-180

The MS-LED-1H-180 has a 180 degree sensor and comes with one LED flood and mounting plate. The MS-LED-1H-180 is equivalent to a 300 watt quartz unit with a total of 1800 lumens out of the fixture. Whenever the motion sensor detects motion the floodlight automatically turn on. The sensor is adjustable and can turn the light on from 5 seconds to 12 minutes. Unit can be wired in parallel. Tested at -40°C start temperature. Available in black or white.

## PHOTO ELECTRIC CONTROL

Deactivates lights during daylight. Fully adjustable for 24 hour operation or custom applications.

**POWER CONSUMPTION** 27 watts.

**TIME ADJUSTMENTS** 5 seconds to 7 minutes.

**LED FLOOD** Extruded aluminum with clear lens. Unit has nine LEDs providing 1800 lumens out of the fixture.