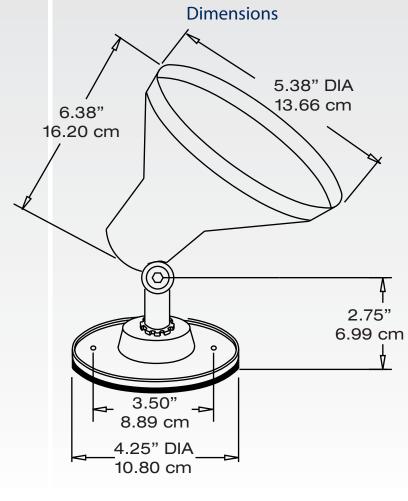

## HR-1 PAR38 FULL CUP HOLDER WITH MOUNTING COVER

The HR-1 is a rugged deluxe full cup
PAR38 incandescent flood holder with
mounting cover, rated up to 150 watts. The
HR-1 is made from die cast aluminum.
Ideal for use on sides of buildings to provide perimeter lighting. Can also be used
with Rab Design outdoor Sensors.

**HOUSING** Die cast aluminum with a powder coat paint finish.

**SOCKET** Medium base porcelain socket.

**SWIVEL** Fully adjustable with serrated teeth for locking in place. 1/2" NPS threaded arm with locking nut. Mounts to standard covers.

**GASKET** Silicone gasket.

**LAMP** Not included.

**COVER** Die cast aluminum with threaded centre hole. Cover has matching finish.

**FINISH** All units have a powder coat paint finish. Standard colours are Silver/Grey, Black, Architectural Bronze and White. Custom colours are available, Please consult factory.