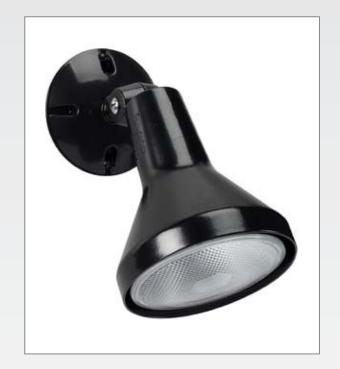

## HR-1 PAR38 FULL CUP HOLDER WITH MOUNTING COVER

The HR-1 is a rugged deluxe full cup
PAR38 incandescent flood holder with
mounting cover, rated up to 150 watts. The
HR-1 is made from die cast aluminum.
Ideal for use on sides of buildings to provide perimeter lighting. Can also be used
with Rab Design outdoor Sensors.

**HOUSING** Die cast aluminum with a powder coat paint finish.

**SOCKET** Medium base porcelain socket.

**SWIVEL** Fully adjustable with serrated teeth for locking in place. 1/2" NPS threaded arm with locking nut. Mounts to standard covers.

**GASKET** Silicone gasket.

**LAMP** Not included.

**COVER** Die cast aluminum with threaded centre hole. Cover has matching finish.

**FINISH** All units have a powder coat paint finish. Standard colours are Silver/Grey, Black, Architectural Bronze and White. Custom colours are available, Please consult factory.