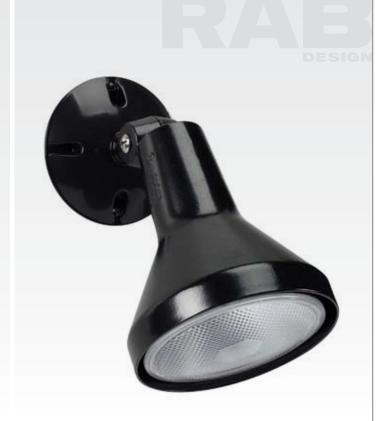

## HR-1 PAR38 FULL CUP HOLDER WITH MOUNTING COVER

The HR-1 is a rugged deluxe full cup
PAR38 incandescent flood holder with
mounting cover, rated up to 150 watts. The
HR-1 is made from die cast aluminum.
Ideal for use on sides of buildings to provide perimeter lighting. Can also be used
with Rab Design outdoor Sensors.

**HOUSING** Die cast aluminum with a powder coat paint finish.

**SOCKET** Medium base porcelain socket.

**SWIVEL** Fully adjustable with serrated teeth for locking in place. 1/2" NPS threaded arm with locking nut. Mounts to standard covers.

**GASKET** Silicone gasket.

**LAMP** Not included.

**COVER** Die cast aluminum with threaded centre hole. Cover has matching finish.

**FINISH** All units have a powder coat paint finish. Standard colours are Silver/Grey, Black, Architectural Bronze and White. Custom colours are available, Please consult factory.