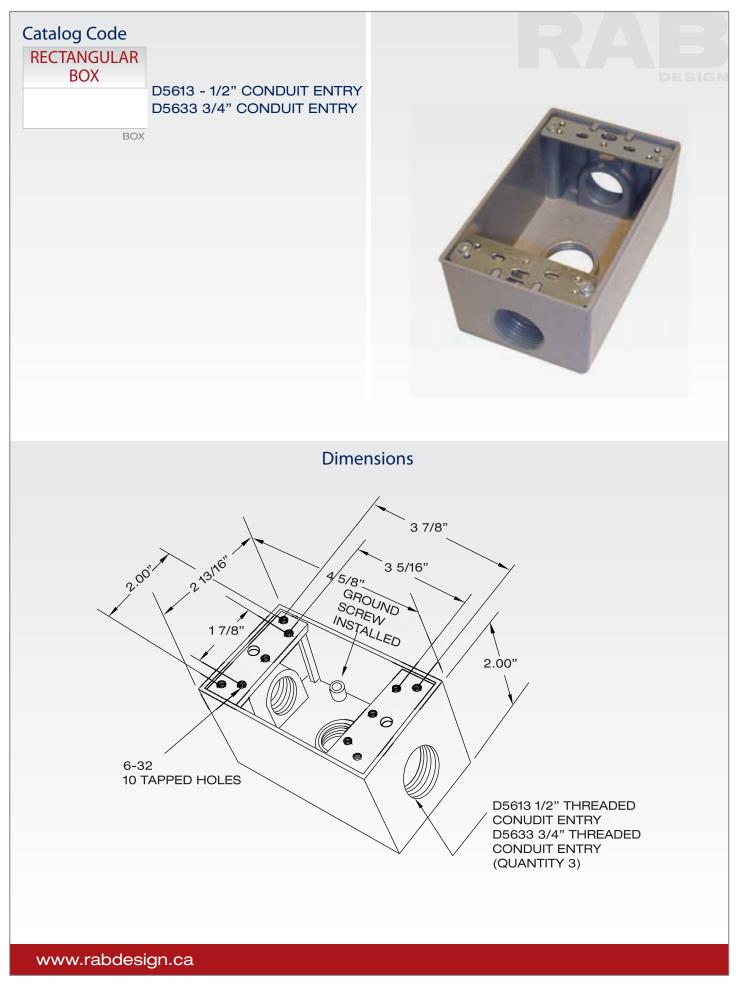

## D5613 D5633 1/2" AND 3/4"

Weatherproof, single gang, die cast aluminum box with two flex lugs for wall or pole mounting of outdoor outlets, sensors or floods. Complete with ground screw installed and spare plug.

**BOX** Die cast aluminum with three entry holes D5613 1/2" and D5633 3/4" threaded entry. Box has a silver grey powder coat paint finish.

**MOUNTING TABS** Stamped metal galvanized. Tabs held in place with two screws for ease of removing.

**GROUND SCREW** Green galvanized metal screw installed.

**CLOSE-UP PLUGS** Two spare close-up plugs included.

APPROVAL cUL us