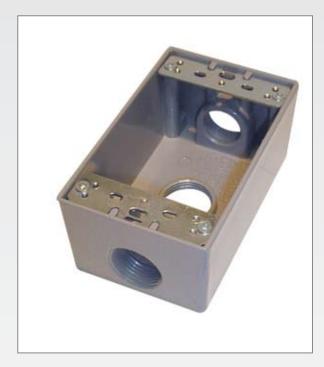

## D5613 D5633 1/2" AND 3/4"

Weatherproof, single gang, die cast aluminum box with two flex lugs for wall or pole mounting of outdoor outlets, sensors or floods. Complete with ground screw installed and spare plug.

**BOX** Die cast aluminum with three entry holes D5613 1/2" and D5633 3/4" threaded entry. Box has a silver grey powder coat paint finish.

**MOUNTING TABS** Stamped metal galvanized. Tabs held in place with two screws for ease of removing.

**GROUND SCREW** Green galvanized metal screw installed.

**CLOSE-UP PLUGS** Two spare close-up plugs included.

APPROVAL cUL us