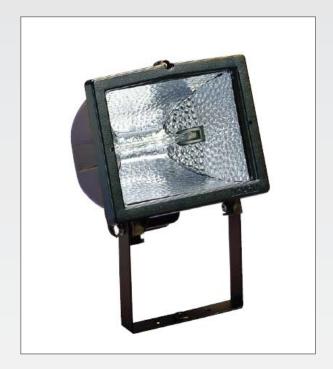

## **HALINE 500W QUARTZ BY THORN**

A compact quartz flood light with a unique feature being yoke mounted and bottom hinged. Ideal for construction sites, fishing vessels, advertising and security applications.

**HOUSING** Precision die-cast aluminum (LM6) housing. Housing has a powder coat paint finish.

**REFLECTOR** Aluminum, dimpled textured and anodized.

**LENS FRAME** Precision die-cast aluminum (LM6) with a rubber silicone gasket. Frame is bottom hinged for ease of maintenance. Frame is secured with a single screw slotted. Lens frame has a powder coat paint finish.

**LENS** Tempered soda lime glass, 5 mm thick.

**LENS GASKET** High temperature silicone gasket stays in place when relamping.

**LAMP** Lamp not included.

**YOKE** Galvanized steel with a powder coat paint finish.

**SOCKET** Porcelain RSC base socket with spring loaded centre contacts and strain relieved 250°C Teflon insulated leads.

**MOUNTING** Yoke mounted drilled with three holes: centre hole 8mm and two outer holes 6.5mm at 60mm centres.

**FINISH** Standard finish is a textured black.