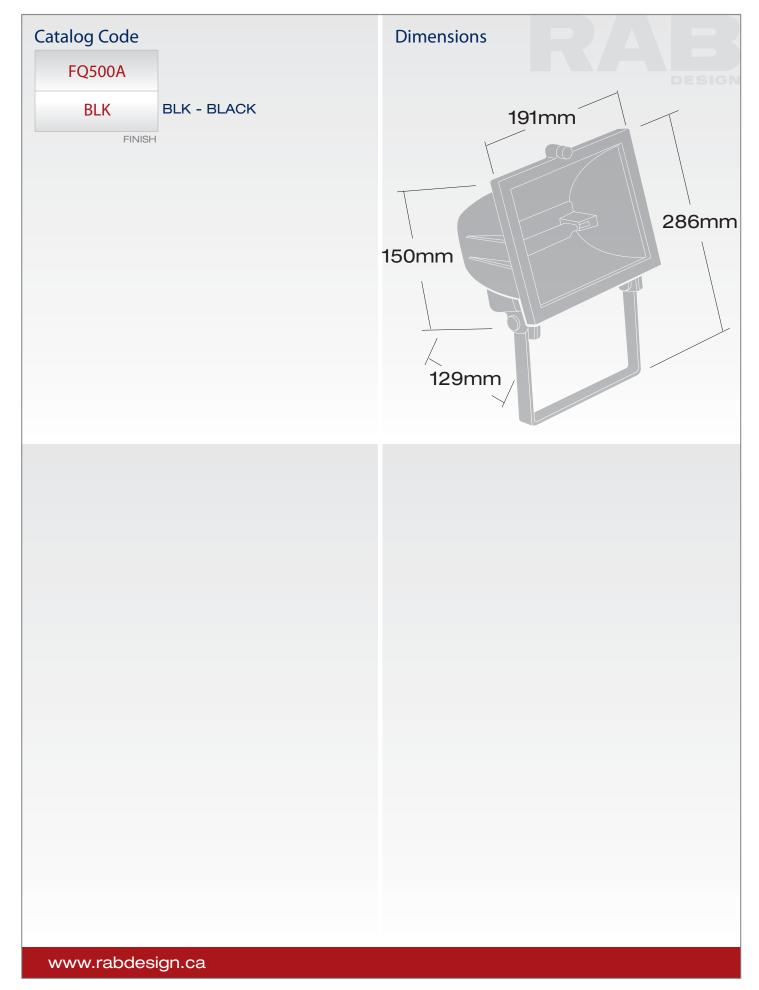

r coat paint finish.

**REFLECTOR** Aluminum, dimpled textured and anodized.

**LENS FRAME** Precision die-cast aluminum (LM6) with a rubber silicone gasket. Frame is bottom hinged for ease of maintenance. Frame is secured with a single screw slotted. Lens frame has a powder coat paint finish.

**LENS** Tempered soda lime glass, 5 mm thick.

**LENS GASKET** High temperature silicone gasket stays in place when relamping.

**LAMP** Lamp not included.

**YOKE** Galvanized steel with a powder coat paint finish.



**SOCKET** Porcelain RSC base socket with spring loaded centre contacts and strain relieved 250°C Teflon insulated leads.

**MOUNTING** Yoke mounted drilled with three holes: centre hole 8mm and two outer holes 6.5mm at 60mm centres.

**FINISH** Standard finish is a textured black.