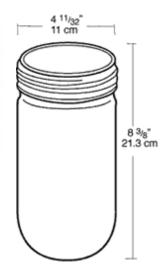

# **GL200**

Threaded glass globes fit RAB and other standard Vaporproof fixtures and Lawn Lights

#### **Glass Globes:**

Clear thermal shock resistant soda lime glass standard.